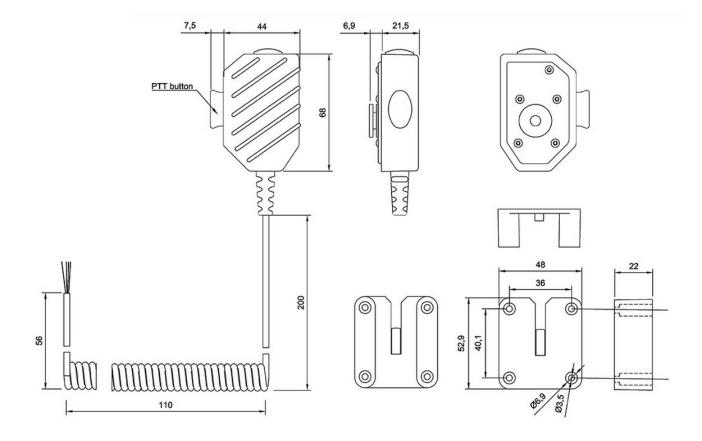

## **Technical Dimensions**

page 2/4

#### **MECHANICAL**

| Dimensions (WxHxD) | 44 x 68 x 21,5 mm                    |
|--------------------|--------------------------------------|
| Weight             | 0,220 kg                             |
| Cable length       | 0,75 m (contracted) / 2 m (extended) |
| Bracket            | Included                             |
| Surface            | High friction, Rubberized            |