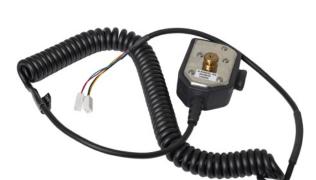

# EMMAI-2H

Handheld Compact Industrial Microphone For Exigo/Turbine

- Handheld microphone for industrial applications
- PTT key
- Bracket included
- Noise cancelling microphone
- High quality digital background noise reduction
- IP66 Rating
- Low smoke and halogen free cable
- Obesigned for Exigo industrial access panels and Turbine industrial intercom stations

# Description

The EMMAI-2H is a handheld microphone developed specifically for the Industrial range of Turbine and Exigo devices. The small form factor and excellent ergonomics complement the outstanding audio quality. The bracket (included with microphone) allows the user to mount the device on the side of the wall box or on an adjacent surface.