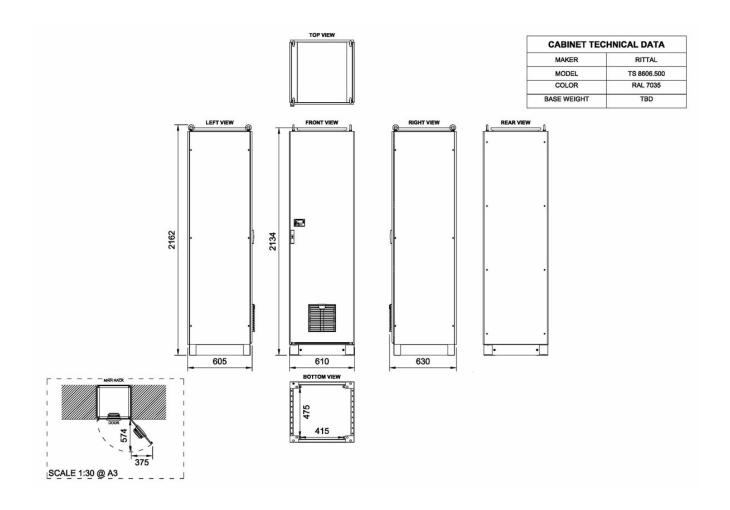

# **Technical Dimensions**

#### **GENERAL**

| Dimensions (WxHxD) | 610x2165x630 mm                   |
|--------------------|-----------------------------------|
| Color              | RAL 7035                          |
| Material           | Steel                             |
| Ingress grade      | IP-22                             |
| Mounting           | Floor mounted                     |
| Cable inlet        | Bottom (top available on request) |