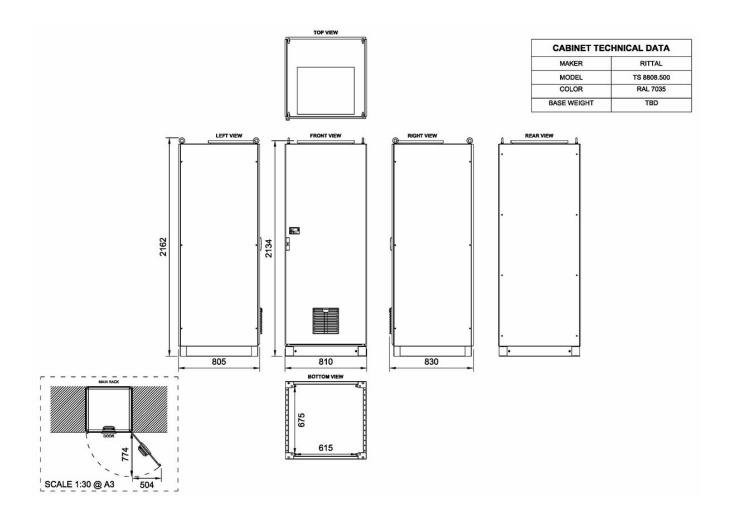

## **Technical Dimensions**

#### **GENERAL**

| Dimensions (WxHxD) | 810 x 2165 x 830 mm               |
|--------------------|-----------------------------------|
| Color              | RAL 7035                          |
| Material           | Steel                             |
| Ingress grade      | IP-22                             |
| Mounting           | Floor mounted                     |
| Cable inlet        | Bottom (top available on request) |