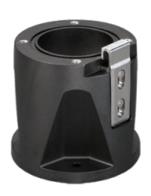

## Description

The hinge feature allows installers to "hang" the MIC7000 camera temporarily during installation for easier connection of cables/wiring before final bolts are installed. Although the hinge feature is only available when used with a MIC7000 camera, this DCA is otherwise compatible with MIC analog cameras also. An O-ring seals the camera-to-mount interface to an ingress rating of IP68.