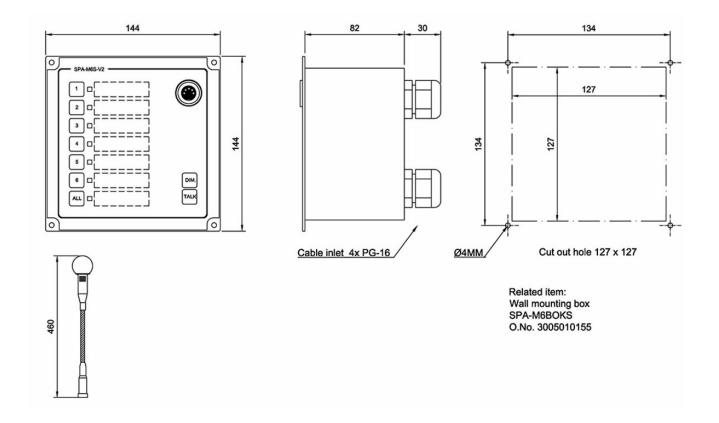

### **Technical Dimensions**

#### **GÉNÉRAL**

| Dimensions (LxHxP)        | 144 x 144 x 82 mm                                      |
|---------------------------|--------------------------------------------------------|
| Poids avec microphone     | 0,6 kg                                                 |
| Matériau                  | Aluminium anodisé noir                                 |
| Montage                   | Encastré, en applique avec boîtier                     |
| Signal de sortie          | 0,775 mV, 0 dB                                         |
| Sensibilité du microphone | 2 K / 4 mV                                             |
| Connexions                | Borniers à vis<br>enfichables pour câble<br>de 2,5 mm2 |
|                           |                                                        |