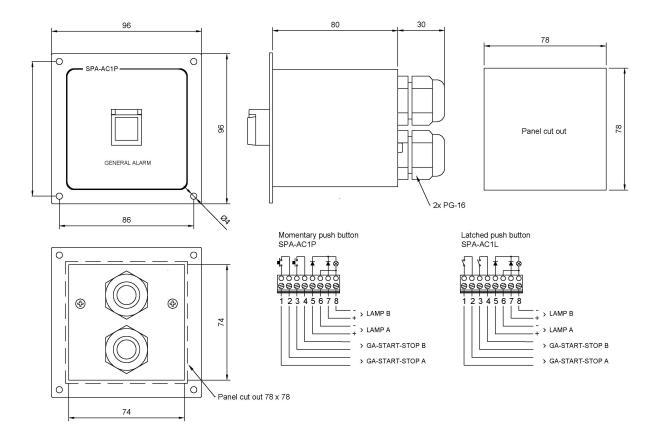

# **Technical Dimensions**

## GENERAL

| Dimension (WxHxD)          | 96 x 96 x 82mm                                         |
|----------------------------|--------------------------------------------------------|
| Weight                     | 0,25 Kg                                                |
| IP rating                  | IP-54                                                  |
| Operating temperature      | -25°C to +55°C                                         |
| Wall mounting              | Optional. 3005010105<br>SPA-BOXM1 wall<br>mounting box |
| Environmental<br>Condition | Proteced                                               |

### VARIANTS

| 2340403003 | SPA-AC1L (Latching |
|------------|--------------------|
|            | push button)       |