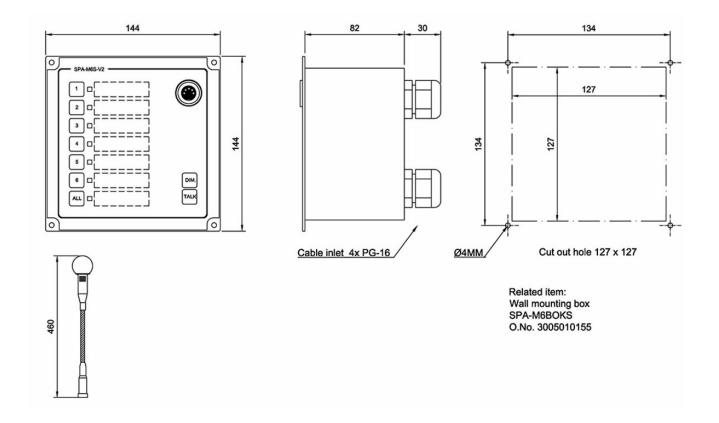

#### **Technical Dimensions**

#### **GENERAL**

| Size (WxHxD)             | 144 x 144 x 82                                   |
|--------------------------|--------------------------------------------------|
| Weight w/microphone      | 0. 6 kg                                          |
| Material                 | Black anodized aluminium                         |
| Mounting                 | Flush, wall with use of back box                 |
| Output signal            | 0.775mV 0dB                                      |
| Sensivity microphone     | 2K / 4mV                                         |
| Connections              | Plugable screw<br>terminals for 2.5 mm2<br>cable |
| Cable glands             | 4 x PG-16                                        |
| Cable size               | 6 x 2 x 0.75 mm2                                 |
| Local mute relay, output | 24V DC @ maximum<br>50mA                         |
| IP-rating                | IP-44                                            |
|                          |                                                  |

### Accessories

SPA-M6BOKS

IRR-3

Wall-mount box for SPA-M1/M6 and VM15/50-RD panels Relay Box

page 3/3