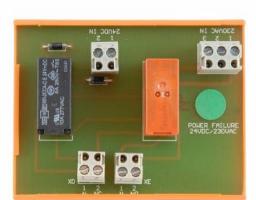

### SPA-FAIL

Power failure output relay with potential free contact

# Description

- Contact set rated at 230 VAC or 24 VDC
- Rail mounting NS-35
- 230VAC / 24VDC input coil
- Optional rack unit

#### **GENERAL**

| Dimension (WxH)                | 45 x 70 mm          |
|--------------------------------|---------------------|
| Mounting                       | Rail mounting NS-35 |
| Housing                        | ABS, PCB            |
| Operation voltage (input coil) | 230 VAC / 24 VDC    |
| Contact rating                 | 230 VAC or 24 VDC   |
| Contact set                    | 2 pcs. C/NO         |
| Terminals                      | 2.5 mm2             |
| Fused output                   | No                  |
| Weight                         | 0.1 kg              |
| Operating temperature          | -15°C to +55°C      |
| Environmental condition        | Protected           |
|                                |                     |