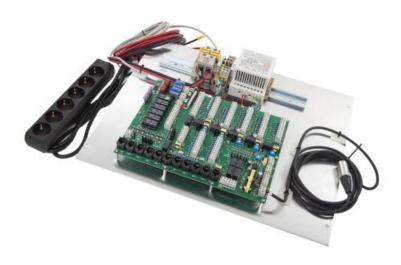

## SPA-TERM-V2

SPA-V2 terminal board w/ 2.5m cable

## Description

- Optional assembly-set consisting of main board on plate with cables
- Plate with space for other modules
- Includes 2A power supply 230 VAC / 24 VDC