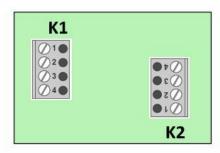

#### **INPUT**

10 +24VDC 20 -24VDC 30 A-LINE 040 B-LINE

K1

### OUTPUT

AUDIO OUT
AUDIO OUT
AUDIO OUT
SWITCH
SWITCH

K2

| TERMINAL  | POSITION | DESCRIPTION |
|-----------|----------|-------------|
| INPUT K1  | 1        | + 24VDC     |
|           | 2        | - 24 VDC    |
|           | 3        | A - LINE    |
|           | 4        | B - LINE    |
| OUTPUT K2 | 1        | AUDIO OUT   |
|           | 2        | AUDIO OUT   |
|           | 3        | SWITCH      |
|           | 4        | SWITCH      |