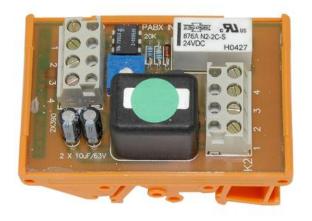

## SMIII-PA

PA telephone interface (Trunk-line needed per PA-line)



### Description

- Trunk input / Audio output
- Rail mounting NS-35
- 24 VDC input
- For connection to telephone exchanges

### **Technical Dimensions**



#### **INPUT**

10 +24VDC 20 -24VDC 30 A-LINE 040 B-LINE

K1

### OUTPUT

AUDIO OUT
AUDIO OUT
AUDIO OUT
SWITCH
SWITCH

K2

# **Specifications**

#### **GENERAL**

| Dimension (WxH)         | 45 x 70 mm          |
|-------------------------|---------------------|
| Mounting                | Rail mounting NS-35 |
| Housing                 | ABS, PCB            |
| Operation voltage       | 24 VDC              |
| Terminals               | 2.5 mm2             |
| Weight                  | 0.1 kg              |
| Environmental Condition | Protected           |
|                         |                     |

| TERMINAL  | POSITION | DES