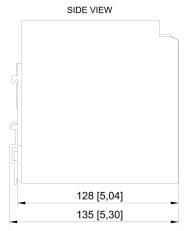

### **Technical Dimensions**

page 1/4

### **GENERAL**

| Dimensions                 | 40 x 130 x 125 mm /<br>1.575 x 5.118 x 4.921<br>inches |
|----------------------------|--------------------------------------------------------|
| Net weight                 | 859 g                                                  |
| IP grade                   | IP20                                                   |
| Connection type            | Screw terminals                                        |
| Operating temperature      | -25 °C70 °C                                            |
| Environmental<br>Condition | Protected                                              |
|                            |                                                        |