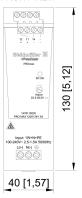

### **Technical Dimensions**

page 1/4

### **GENERAL**

| Dimensions                 | 40 x 130 x 125 mm /<br>1.575 x 5.118 x 4.921<br>inches |
|----------------------------|--------------------------------------------------------|
| Net weight                 | 859 g                                                  |
| IP grade                   | IP20                                                   |
| Connection type            | Screw terminals                                        |
| Operating temperature      | -25 °C70 °C                                            |
| Environmental<br>Condition | Protected                                              |
|                            |                                                        |