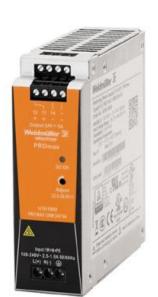

# PROMAX-120-24

Power supply 100-240VAC/24VDC 5A

# Description

Switch-mode AC to DC power supply for 5A @ 24Vdc equipment.

- 22.5 to 29.5 V DC (adjustable via potentiometer at front)
- Overload protected
- Short-circuit protected
- DIN mounting
- DNV-GL approved