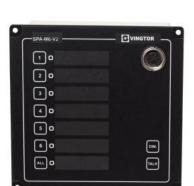

## Description

Zenitel SPA-M6 V2 Panel gives messages in one to six zones in a SPA-V2 public address and general alarm single system. Installation in consoles or on-wall indoor.

Function Local mute is used for instances where feedback is caused by close proximity between a PA panel and a loudspeaker. This function must be in combination with relay box.

#### **GENERAL**

| Size (WxHxD)             | 144 x 144 x 82                             |
|--------------------------|--------------------------------------------|
| Weight w/microphone      | 0. 5 kg                                    |
| Material                 | Black anodized aluminium                   |
| Mounting                 | Flush, wall with use of back box           |
| Output signal            | 0.775Vrms / 0dB                            |
| Connections              | Plugable screw terminals for 2.5 mm2 cable |
| Cable glands             | 4 x PG-16                                  |
| Cable size               | 6 x 2 x 0.75 mm2                           |
| Local mute relay, output | 24V DC @ maximum 50mA                      |
| IP-rating                | IP-44                                      |
| Operating temperature    | -15°C to +55°C                             |
| Environmental Condition  | Protected                                  |
|                          |                                            |