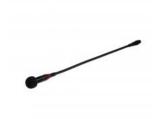

### **Technical Dimensions**

Related Item:
SPA-M6BOKS Wall mounting box for SPA-M1/M6 panels Item.no. 3005010155
MB-30G Gooseneck Microphone Item.no.3005020033
ETC-1-TB Hand Microphone Item.no.3005020029

## Accessories

SPA-M6BOKS

Wall-mount box for SPA-M1/M6 and VM15/50-RD panels

MB-30G

Gooseneck Microphone

ETC-1-TB

Hand Microphone

PAM2H