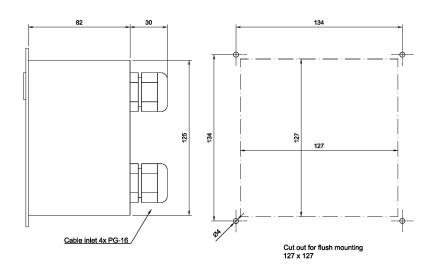

### **Technical Dimensions**

Related Item:
SPA-M6BOKS Wall mounting box for SPA-M1/M6 panels Item.no. 3005010155
MB-30G Gooseneck Microphone Item.no.3005020033
ETC-1-TB Hand Microphone Item.no.3005020029

#### **GENERAL**

| Size (WxHxD)             | 144 x 144 x 82                             |
|--------------------------|--------------------------------------------|
| Weight w/microphone      | 0. 5 kg                                    |
| Material                 | Black anodized aluminium                   |
| Mounting                 | Flush, wall with use of back box           |
| Output signal            | 0.775Vrms / 0dB                            |
| Connections              | Plugable screw terminals for 2.5 mm2 cable |
| Cable glands             | 4 x PG-16                                  |
| Cable size               | 6 x 2 x 0.75 mm2                           |
| Local mute relay, output | 24V DC @ maximum 50mA                      |
| IP-rating                | IP-44                                      |
| Operating temperature    | -15°C to +55°C                             |
| Environmental Condition  | Protected                                  |
|                          |                                            |