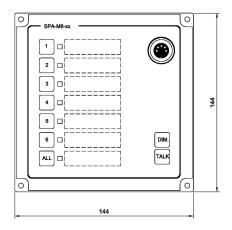

#### **GENERAL**

| Size (WxHxD)             | 144 x 144 x 82                             |
|--------------------------|--------------------------------------------|
| Weight w/microphone      | 0. 5 kg                                    |
| Material                 | Black anodized aluminium                   |
| Mounting                 | Flush, wall with use of back box           |
| Output signal            | 0.775Vrms / 0dB                            |
| Connections              | Plugable screw terminals for 2.5 mm2 cable |
| Cable glands             | 4 x PG-16                                  |
| Cable size               | 6 x 2 x 0.75 mm2                           |
| Local mute relay, output | 24V DC @ maximum 50mA                      |
| IP-rating                | IP-44                                      |
| Operating temperature    | -15°C to +55°C                             |
| Environmental Condition  | Protected                                  |
|                          |                                            |