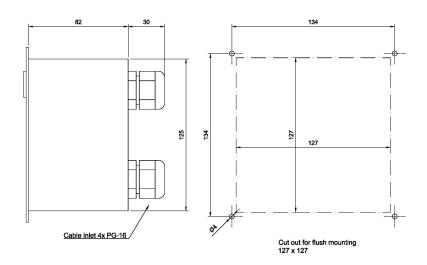

### **Technical Dimensions**

page 1/4

Related Item: SPA-M6BOKS Wall mounting box for SPA-M1/M6 panels Item.no. 3005010155 MB-30G Gooseneck Microphone Item.no.3005020033 ETC-1-TB Hand Microphone Item.no.3005020029

### **GENERAL**

| Size (WxHxD)               | 144 x 144 x 82 mm                                |
|----------------------------|--------------------------------------------------|
| Weight w/microphone        | 0. 6 kg                                          |
| Material                   | Black anodized aluminium                         |
| Mounting                   | Flush, wall with use of back box                 |
| Output signal              | 0.775Vrms / 0dB                                  |
| Connections                | Plugable screw<br>terminals for 2.5 mm2<br>cable |
| Cable glands               | 4 x PG-16                                        |
| Cable size                 | 6 x 2 x 0.75 mm2                                 |
| Local mute relay, output   | 24V DC @ maximum<br>50mA                         |
| IP-rating                  | IP-44                                            |
| Operating temperature      | -15°C to +55°C                                   |
| Environmental<br>Condition | Protected                                        |
|                            |                                                  |