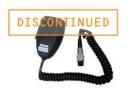

ack box                 |
| Output signal              | 0.775Vrms / 0dB                                  |
| Connections                | Plugable screw<br>terminals for 2.5 mm2<br>cable |
| Cable glands               | 4 x PG-16                                        |
| Cable size                 | 6 x 2 x 0.75 mm2                                 |
| Local mute relay, output   | 24V DC @ maximum<br>50mA                         |
| IP-rating                  | IP-44                                            |
| Operating temperature      | -15°C to +55°C                                   |
| Environmental<br>Condition | Protected                                        |
|                            |                                                  |

### **Accessories**

page 3/4









### SPA-M6BOKS

Wall-mount box for SPA-M1/M6 and VM15/50-RD panels

### MB-30G

Gooseneck Microphone

### ETC-1-TB

Hand Microphone

### PAM2H

Handheld Microphone for SPA-V2 indoor panels.

page 4/4