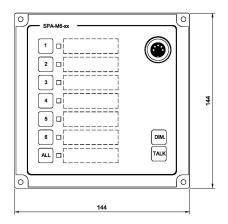

### **GENERAL**

| Size (WxHxD)               | 144 x 144 x 82 mm                                |
|----------------------------|--------------------------------------------------|
| Weight w/microphone        | 0. 6 kg                                          |
| Material                   | Black anodized aluminium                         |
| Mounting                   | Flush, wall with use of back box                 |
| Output signal              | 0.775Vrms / 0dB                                  |
| Connections                | Plugable screw<br>terminals for 2.5 mm2<br>cable |
| Cable glands               | 4 x PG-16                                        |
| Cable size                 | 6 x 2 x 0.75 mm2                                 |
| Local mute relay, output   | 24V DC @ maximum<br>50mA                         |
| IP-rating                  | IP-44                                            |
| Operating temperature      | -15°C to +55°C                                   |
| Environmental<br>Condition | Protected                                        |
|                            |                                                  |