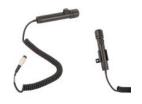

k box                 |
| Output signal              | 0.775Vrms / 0dB                                  |
| Connections                | Plugable screw<br>terminals for 2.5 mm2<br>cable |
| Cable glands               | 4 x PG-16                                        |
| Cable size                 | 6 x 2 x 0.75 mm2                                 |
| Local mute relay, output   | 24V DC @ maximum<br>50mA                         |
| IP-rating                  | IP-44                                            |
| Operating temperature      | -15°C to +55°C                                   |
| Environmental<br>Condition | Protected                                        |
|                            |                                                  |

### **Accessories**

page 3/4









### SPA-M6BOKS

Wall-mount box for SPA-M1/M6 and VM15/50-RD panels

### MB-30G

Gooseneck Microphone

### ETC-1-TB

Hand Microphone

### PAM2H

Handheld Microphone for SPA-V2 indoor panels.

page 4/4