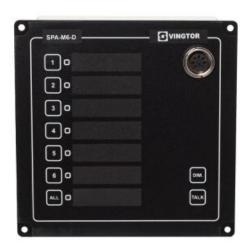

## Description

This Vingtor-Stentofon Panel gives messages in one to six zones in a SPA-V2 public address and general alarm dual system. Installation in consoles or on-wall indoor.

Local mute function is used to break audio to loudspeakers where proximity to pa panel cause feedback. This function must be in combination with relay box.

### **GENERAL**

| Size (WxHxD)               | 144 x 144 x 82 mm                                |
|----------------------------|--------------------------------------------------|
| Weight w/microphone        | 0. 6 kg                                          |
| Material                   | Black anodized aluminium                         |
| Mounting                   | Flush, wall with use of back box                 |
| Output signal              | 0.775Vrms / 0dB                                  |
| Connections                | Plugable screw<br>terminals for 2.5 mm2<br>cable |
| Cable glands               | 4 x PG-16                                        |
| Cable size                 | 6 x 2 x 0.75 mm2                                 |
| Local mute relay, output   | 24V DC @ maximum<br>50mA                         |
| IP-rating                  | IP-44                                            |
| Operating temperature      | -15°C to +55°C                                   |
| Environmental<br>Condition | Protected                                        |
|                            |                                                  |