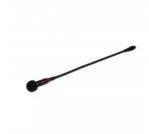

back box                 |
| Output signal              | 0.775Vrms / 0dB                                  |
| Connections                | Plugable screw<br>terminals for 2.5 mm2<br>cable |
| Cable glands               | 4 x PG-16                                        |
| Cable size                 | 6 x 2 x 0.75 mm2                                 |
| Local mute relay, output   | 24V DC @ maximum<br>50mA                         |
| IP-rating                  | IP-44                                            |
| Operating temperature      | -15°C to +55°C                                   |
| Environmental<br>Condition | Protected                                        |
|                            |                                                  |

### **Accessories**

page 3/4









### SPA-M6BOKS

Wall-mount box for SPA-M1/M6 and VM15/50-RD panels

### MB-30G

Gooseneck Microphone

### ETC-1-TB

Hand Microphone

### PAM2H

Handheld Microphone for SPA-V2 indoor panels.

page 4/4