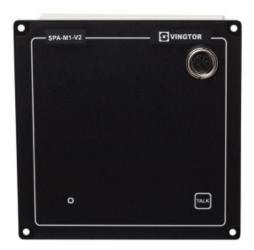

3005010150

SPA-M1-V2

REPLACED BY: SPA-M1-V2 Zenitel

## Description

- PA Panel for single system, all call
- Built-in pre-amplifier with preset signal level and tone controls
- TALK button on panel
- Flush mounting, back box for wall mounting is available
- Local mute contact for external loudspeaker

This panel gives All Call Message in a SPA-V2 public address and general alarm single system. Installation in consoles or wall indoor.

Local mute function is used to break audio to loudspeakers where proximity to pa panel cause feedback. This