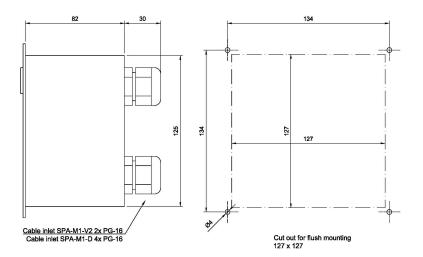

### **Technical Dimensions**

Related item: SPA-M6BOKS Wall mounting box for SPA-M1/M6 panels Item.no. 3005010155 MB-30G Gooseneck Microphone Item.no.3005020033 ETC-1-TB Hand Microphone Item.no.3005020029

#### **GENERAL**

| Size (WxHxD)               | 144 x 144 x 82                                   |
|----------------------------|--------------------------------------------------|
| Weight w/microphone        | 0. 5 kg                                          |
| Material                   | Black anodized aluminium                         |
| Mounting                   | Flush, wall with use of back box                 |
| Output signal              | 0.775Vrms / 0dB                                  |
| Connections                | Plugable screw<br>terminals for 2.5 mm2<br>cable |
| Cable glands               | 2 x PG-16                                        |
| Cable size                 | 6 x 2 x 0.75mm2                                  |
| Local mute relay, output   | 24V DC @ maximum<br>50 mA                        |
| IP-rating                  | IP-44                                            |
| Environmental<br>Condition | Protected                                        |
|                            |                                                  |