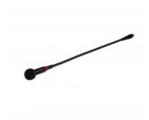

### **Technical Dimensions**

Related item: SPA-M6BOKS Wall mounting box for SPA-M1/M6 panels Item.no. 3005010155 MB-30G Gooseneck Microphone Item.no.3005020033 ETC-1-TB Hand Microphone Item.no.3005020029

## **Accessories**

SPA-M6BOKS

Wall-mount box for SPA-M1/M6 and VM15/50-RD panels

MB-30G

Gooseneck Microphone

ETC-1-TB

Hand Microphone

PAM2H