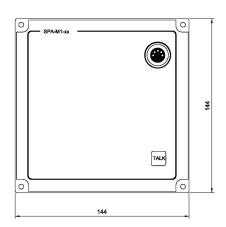

### **Technical Dimensions**

Related item: SPA-M6BOKS Wall mounting box for SPA-M1/M6 panels Item.no. 3005010155 MB-30G Gooseneck Microphone Item.no.3005020033 ETC-1-TB Hand Microphone Item.no.3005020029

#### **GENERAL**

| Size (WxHxD)               | 144 x 144 x 82                                   |
|----------------------------|--------------------------------------------------|
| Weight w/microphone        | 0. 5 kg                                          |
| Material                   | Black anodized aluminium                         |
| Mounting                   | Flush, wall with use of back box                 |
| Output signal              | 0.775Vrms / 0dB                                  |
| Connections                | Plugable screw<br>terminals for 2.5 mm2<br>cable |
| Cable glands               | 2 x PG-16                                        |
| Cable size                 | 6 x 2 x 0.75mm2                                  |
| Local mute relay, output   | 24V DC @ maximum<br>50 mA                        |
| IP-rating                  | IP-44                                            |
| Environmental<br>Condition | Protected                                        |
|                            |                                                  |