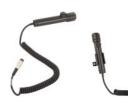

page 1/3

function must be in combination with relay box.

Note: Microphone must be ordered separately.

Handheld Microphone for SPA-V2 indoor panels.

page 3/3