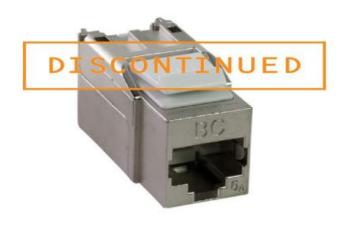

2810050019

BC-11-004

Bergen Cabling - Connector Cat6A STP v2

## Description

Fully screened Cat.6A connector RJ 45 for communication up to 500 MHz,  $100 \Omega$ . The connector can be used with the Maritime LAN 24 port Patchpanel and outlets fits for the connector in a Cat.6A installation, or keystone interface from other vendors. The connector is made for application up to 10 Gigabit Ethernet on solid wires, and shall be handled according to installation manual and together with the tool for the connector.