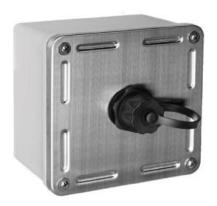

2220040031

BC-12-021

Bergen Cabling - Industrial IP 67 1xRJ45 STP Cat6A outlet

ů

IP67

## Description

This Outlet is a Cat6A Screened for harsh environmentS with IP67 impact for outdoor use. It comes complete loaded with gland and 1x Cat.6A IP67 connector. It fits together with our IP cords: IP67 to IP67 or IP67 to IP20.

## CONSTRUCTION, MECHANICAL AND MEASUREMENT

Dimension (HxWxD) 128x128x67mm

Connector Insertion / 750 Cycles minimum. IDC extraction life wire Gauge: 22-24 AWG

Front in stainless steel and back box in hard polylac