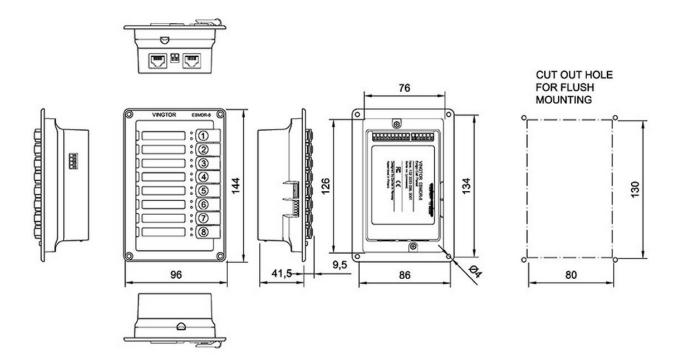

### **Technical Dimensions**

#### **MECHANICAL**

| Dimensions (HxWxD):  | 144 x 96 x 41.5 mm          |
|----------------------|-----------------------------|
| Weight:              | 500 g                       |
| Storage temperature: | -40°C to +70°C              |
| Storage humidity:    | 10% to 95% (non-condensing) |
| Air pressure:        | 600 hPa to 1300 hPa         |
| IP rating:           | IP-32                       |