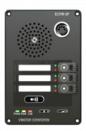

50130-4, EN<br>61000-6-1, EN 61000-6-2,<br>EN 55103-2, FCC-47 part<br>15B |
|------------|----------------------------------------------------------------------------------------|
| Emissions: | EN 60945, EN 50130-4, EN<br>61000-6-3, EN 61000-6-4,<br>EN 55103-1, FCC-47 part<br>15B |
| Safety:    | UL 60950-1, cUL 60950-1,<br>CB to IEC 60950-1                                          |

### Accessories

page 3/4









Product image not available

### EMBR-1

Mounting Box for ECPIR, EAPIR and EBMDR-8 Panels

### EMBR-2

Mounting Box for ECPIR, EAPIR and EBMDR-8 Panels

### Mounting plate for Exigo Access Panels - 2

Mounting plate for 2 pcs. Exigo Access Panel, 19" 4HU

# Mounting plate for Exigo Access Panels - 3

Mounting plate for 3 pcs. Exigo Access Panel, 19" 4HU

### **Used With**



#### ECPIR-3P

Exigo Access Panel / Turbine Intercom



#### ECPIR-P

Exigo Call Panel, PTT Button



### EAPIR-8

EXIGO Alarm Panel, 8 buttons