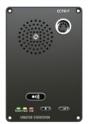

CC-47 part<br>15B |
|------------|----------------------------------------------------------------------------------------|
| Emissions: | EN 60945, EN 50130-4, EN<br>61000-6-3, EN 61000-6-4,<br>EN 55103-1, FCC-47 part<br>15B |
| Safety:    | UL 60950-1, cUL 60950-1,<br>CB to IEC 60950-1                                          |

### Accessories

page 3/4









Product image not available

### EMBR-1

Mounting Box for ECPIR, EAPIR and EBMDR-8 Panels

### EMBR-2

Mounting Box for ECPIR, EAPIR and EBMDR-8 Panels

### Mounting plate for Exigo Access Panels - 2

Mounting plate for 2 pcs. Exigo Access Panel, 19" 4HU

# Mounting plate for Exigo Access Panels - 3

Mounting plate for 3 pcs. Exigo Access Panel, 19" 4HU

### **Used With**



#### ECPIR-3P

Exigo Access Panel / Turbine Intercom



#### ECPIR-P

Exigo Call Panel, PTT Button



### EAPIR-8

EXIGO Alarm Panel, 8 buttons