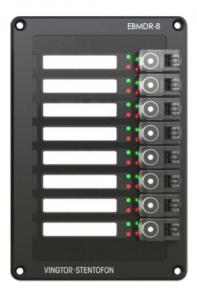

### Exigo Button Expansion Module, 8 Buttons

- Button expansion module for ECPIR-x
- Powered from ECPIR-x
- Eight programmable buttons with individual labels and status indicators
- Optional button protection covers
- Four units can be connected to one access panel

### Description

The EBMDR-8 button expansion module is developed for expanding the button capacity of the ECPIR-x access panels or intercom. Each button features eight fully programmable buttons that can be used to manually initiate alarms, select zones, or any other action in the Exigo system.

Each of the module's buttons features two independent indicators that show the status of the button's function. Up to four EBMDR-8 button expansion modules can be daisy chained to one console panel.