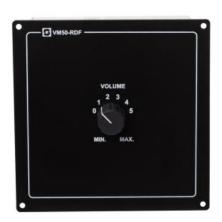

# VM50-RDF

Dual Volume Control 4 Wire Failsafe Override 2x50W

## Description

- Dual volume control, 4 wire 2x 50W
- Failsafe override
- For use in Public address and general alarm system
- For flush mounting
- Optional, wall mounting by using back box