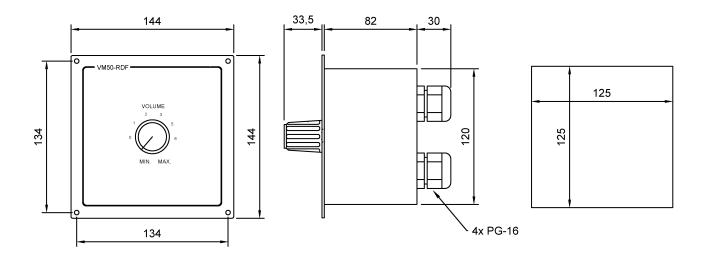

### **Technical Dimensions**

page 2/3

#### **GENERAL**

| Material / Colour       | Black anodized aluminium                            |
|-------------------------|-----------------------------------------------------|
| Dimension (mm)          | 144W x 144H x 82D                                   |
| Mounting                | Flush with 4x4 mm screws                            |
| Cable gland             | 4 x PG-16                                           |
| Input                   | From 100V amplifier                                 |
| Output                  | 100V                                                |
| Output power            | 2 x 50W                                             |
| Override power supply   | 24V DC / 20 mA                                      |
| Termination             | Plugable screw terminals for max <sup>2</sup> cable |
| Weight                  | 0.7 kg                                              |
| Operating temperature   | -15°C to +55°C                                      |
| Environmental Condition | Protected                                           |
|                         |                                                     |