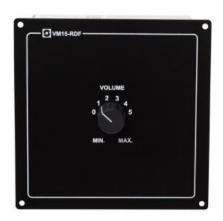

## VM15-RDF

Dual Volume Control 4 Wire Failsafe Override 2x15W

## Description

- Dual volume control, 4 wire 2x 15W
- Failsafe override
- ✓ For use in Public address and general alarm system
- For flush mounting
- Optional, wall mounting by using back box