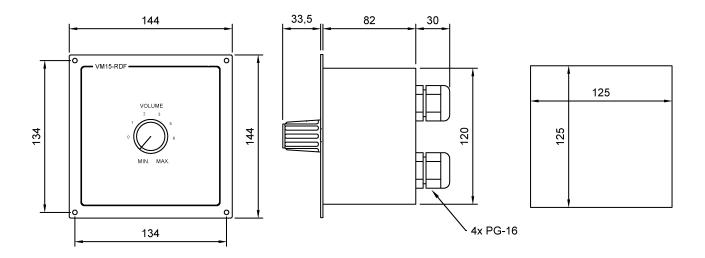

### **Technical Dimensions**

page 2/3

#### **GENERAL**

| Material / Colour     | Black anodized aluminium                      |
|-----------------------|-----------------------------------------------|
| Dimension (mm)        | 144W x 144H x 82D                             |
| Mounting              | Flush with 4x4 mm screws                      |
| Cable gland           | 4 x PG-16                                     |
| Input                 | From 100V amplifier                           |
| Output                | 100V                                          |
| Output power          | 2 x 15 W                                      |
| Override power supply | 24V DC / 20mA                                 |
| Termination           | Plugable screw terminals for max 2.5mm2 cable |
| Weight                | 0.7 kg                                        |
| Operating temperature | -15°C to +55°C                                |
|                       |                                               |