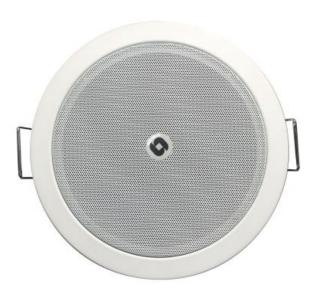

## Description

This 6" ceiling speaker delivers high quality sound with a flat frequency response curve making it highly suitable for distribution of background music, announcements and voice messages with a high level of intelligibility.

The speaker is easily mounted with two spring clamps and there are no screws in the front giving the speaker a discreet and elegant appearance.