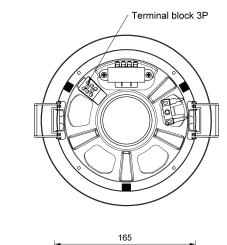

### **Technical Dimensions**

page 2/4

#### **GENERAL**

| Dimensions (Diameter x Depth) | Ø199 x D83mm                      |
|-------------------------------|-----------------------------------|
| Cut Out Dimension (Dia.)      | Ø167mm                            |
| Suspension / Mounting         | Spring Clamp                      |
| Operating temperature range   | -20 ~ + 70                        |
| Rated Power                   | 6W                                |
| Max Power                     | 10W                               |
| Sensitivity                   | 90 dB ± 3dB, 1W/1M                |
| Frequency Range               | 70 Hz ~ 20 KHz -10dB /<br>±20% Hz |
| Rated Voltage                 | 100 V                             |
| Power tappings                | 6-3-1.5W                          |
| Baffle                        | Steel White                       |
| Mesh Grille                   | Aluminum, White                   |
| Weight                        | 0,98 kg                           |
| Environmental Condition       | Protected                         |