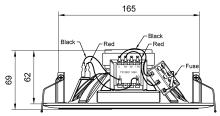

### **Technical Dimensions**

page 2/4

#### **GENERAL**

| Dimensions (Diameter x Depth) | Ø199 x D83mm                      |
|-------------------------------|-----------------------------------|
| Cut Out Dimension (Dia.)      | Ø167mm                            |
| Suspension / Mounting         | Spring Clamp                      |
| Operating temperature range   | -20 ~ + 70                        |
| Rated Power                   | 6W                                |
| Max Power                     | 10W                               |
| Sensitivity                   | 90 dB ± 3dB, 1W/1M                |
| Frequency Range               | 70 Hz ~ 20 KHz -10dB /<br>±20% Hz |
| Rated Voltage                 | 100 V                             |
| Power tappings                | 6-3-1.5W                          |
| Baffle                        | Steel White                       |
| Mesh Grille                   | Aluminum, White                   |
| Weight                        | 0,98 kg                           |
| Environmental Condition       | Protected                         |