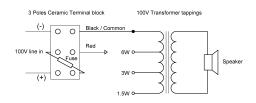

#### **GENERAL**

| Dimensions (Diameter x Depth) | Ø199 x D83mm                      |
|-------------------------------|-----------------------------------|
| Cut Out Dimension (Dia.)      | Ø167mm                            |
| Suspension / Mounting         | Spring Clamp                      |
| Operating temperature range   | -20 ~ + 70                        |
| Rated Power                   | 6W                                |
| Max Power                     | 10W                               |
| Sensitivity                   | 90 dB ± 3dB, 1W/1M                |
| Frequency Range               | 70 Hz ~ 20 KHz -10dB /<br>±20% Hz |
| Rated Voltage                 | 100 V                             |
| Power tappings                | 6-3-1.5W                          |
| Baffle                        | Steel White                       |
| Mesh Grille                   | Aluminum, White                   |
| Weight                        | 0,98 kg                           |
| Environmental Condition       | Protected                         |