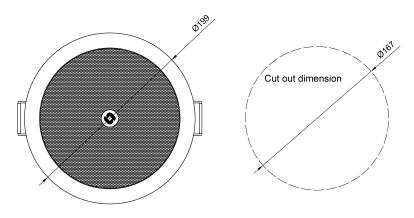

### **Technical Dimensions**

page 2/4

#### **GENERAL**

| Dimensions (Diameter x Depth) | Ø199 x D83mm                      |
|-------------------------------|-----------------------------------|
| Cut Out Dimension (Dia.)      | Ø167mm                            |
| Suspension / Mounting         | Spring Clamp                      |
| Operating temperature range   | -20 ~ + 70                        |
| Rated Power                   | 6W                                |
| Max Power                     | 10W                               |
| Sensitivity                   | 90 dB ± 3dB, 1W/1M                |
| Frequency Range               | 70 Hz ~ 20 KHz -10dB /<br>±20% Hz |
| Rated Voltage                 | 100 V                             |
| Power tappings                | 6-3-1.5W                          |
| Baffle                        | Steel White                       |
| Mesh Grille                   | Aluminum, White                   |
| Weight                        | 0,98 kg                           |
| Environmental Condition       | Protected                         |