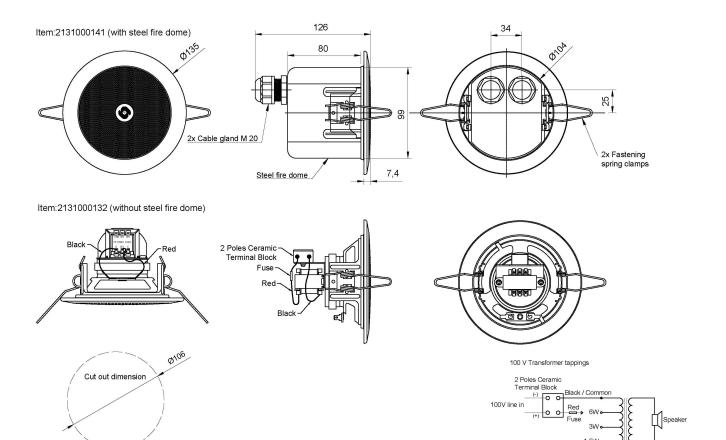

### **Technical Dimensions**

#### **GENERAL**

| Dimensions (Diameter x Depth) | Ø135 x D82mm                                          |
|-------------------------------|-------------------------------------------------------|
| Cut Out Dimension (Dia.)      | Ø106                                                  |
| Mounting                      | Flush mounted – ceiling or wall by spring clamp       |
| Operating temperature range   | -20 ~ + 70                                            |
| Rated Power                   | 6W                                                    |
| Max Power                     | 10W                                                   |
| Sensitivity                   | 80 dB ± 3dB , 1W/1M at<br>400,500,600,700 Hz-<br>Avg. |
| Frequency Range               | 75 Hz ~ 18 KHz -10dB /<br>±20% Hz                     |
| Rated Voltage                 | 100 V                                                 |
| Power tappings                | 6-3-1.5W                                              |
| Termination                   | Ceramic Terminal Block<br>With thermal fuse           |
| Baffle Material               | Steel , RAL 9010                                      |
| Mesh Grille                   | Steel , RAL 9010                                      |
| Weight                        | 0,52 kg                                               |
| Environmental                 | Protected                                             |

### **PRODUCT VARIANTS**

| 2131000141 | CL-135T-W/FD 5"   |
|------------|-------------------|
|            | Ceiling miniature |
|            | speaker, 100V, 6W |
|            | w/fire dome       |
|            |                   |