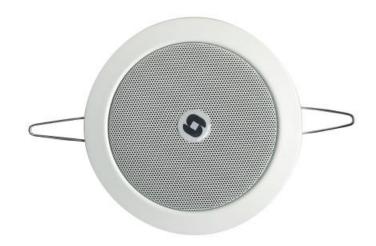

2131000132

**CL-135T** 

5" Miniature ceiling speaker, 100V, 6W

## Description

5" miniature speaker for small rooms or where space for mounting speakers is limited.

The speaker has a robust, yet discreet design and installation is easy with two spring clamps.