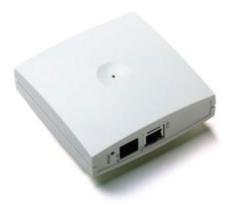

## IP DECT Base Station

IP Base Station for KWS6500

## Description

The IP DECT Base station has the following key features:

- Certified for use under Marine EMC requirements
- Fast and easy installation
- Powered from the PoE enabled LAN network or from external power supply (not included)
- 12 simultaneous traffic channels (32 Kbit/s)
- Interoperates with all Spectralink DECT Servers
- Connect an external antenna to extend the coverage
- Base station radio coverage between 20 and 200 m