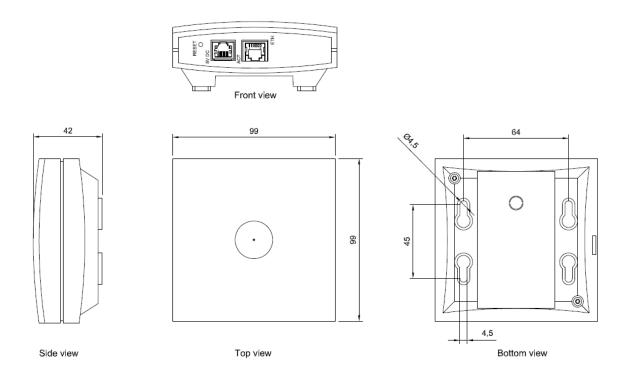

## **Technical Dimensions**

#### **GENERAL**

| Size                      | 100 x 100 x 38 mm                                          |
|---------------------------|------------------------------------------------------------|
| Weight                    | 0.12 kg                                                    |
| Operating temperature     | -10 to 40°C                                                |
| Power supply              | PoE or optional external power supply (item no 2211100225) |
| Typical power consumption | 2W                                                         |
| Number of speech channels | 12                                                         |
| RF Output                 | 20 to 24 dBm at antenna connection                         |
| Typical range             | Indoor: 20-50 m,<br>Outdoor: up to 300 m                   |
| Frequency Range           | EMEA 1880-1900 MHz                                         |
|                           |                                                            |