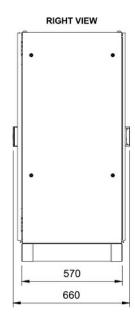

## **Technical Dimensions**

415

### GENERAL

| Dimensions (WxHxD) | 610x1310x660 mm |
|--------------------|-----------------|
| Color              | RAL 7035        |
| Material           | Steel           |
| Ingress grade      | IP-20           |
| Mounting           | Floor mounted   |
| Cable inlet        | Top or bottom   |