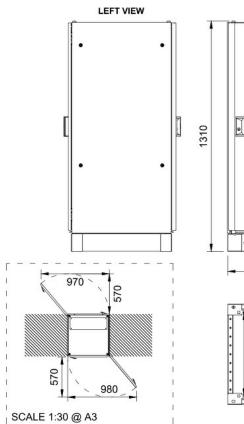

## **Technical Dimensions**

415

### GENERAL

| Dimensions (WxHxD) | 610x1310x660 mm |
|--------------------|-----------------|
| Color              | RAL 7035        |
| Material           | Steel           |
| Ingress grade      | IP-20           |
| Mounting           | Floor mounted   |
| Cable inlet        | Top or bottom   |