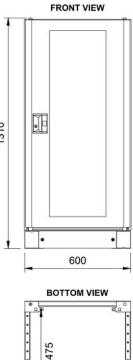

## **Technical Dimensions**

415

### GENERAL

| Dimensions (WxHxD) | 610x1310x660 mm |
|--------------------|-----------------|
| Color              | RAL 7035        |
| Material           | Steel           |
| Ingress grade      | IP-20           |
| Mounting           | Floor mounted   |
| Cable inlet        | Top or bottom   |