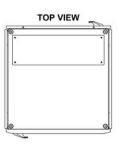

## **Technical Dimensions**

415

### GENERAL

| Dimensions (WxHxD) | 610x1310x660 mm |
|--------------------|-----------------|
| Color              | RAL 7035        |
| Material           | Steel           |
| Ingress grade      | IP-20           |
| Mounting           | Floor mounted   |
| Cable inlet        | Top or bottom   |