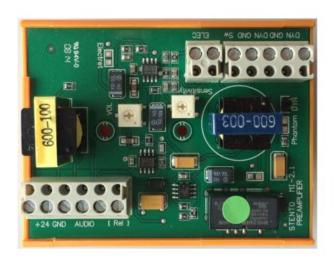

#### CONNECTIONS

| Terminal | Position | Description         |
|----------|----------|---------------------|
| Input    | 1        | Dynamic microphone  |
|          | 2        | Ground / Shield     |
|          | 3        | Dynamic microphone  |
|          | 4        | Ground              |
|          | 5        | Switch in / PTT     |
| Terminal | Position | Description         |
| Input    | 1        | Electret microphone |
|          | 2        | Electret microphone |
| Terminal | Position | Description         |
| Input    | 1        | +24 VDC             |
|          | 2        | Ground              |
| Output   | 3        | Audio out           |
|          | 4        | Audio out           |
|          | 5        | Relay               |
|          | 6        | Relay               |
|          |          |                     |