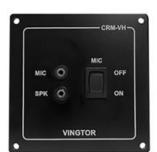

### Description

The CRM-VH is a compact, robust headset solution for the IP Flush Master (CRM-V: 1008431000, 1008031000) in a control room communication system. The extremely comfortable single-sided headset enables you to hold a conversation without losing track of what is going on around you, so it is an ideal solution for e.g. hospitals and Engine Control Rooms.

The system comes with an ON/OFF switch, so it is possible to combine it with the handset (1008097100) for the IP Flush Master, and use it in loudspeaker mode.

The solution contains a Headset Connection Box for IP Flush Master, headset, and 50 cm patch cable.

#### **GENERAL**

| Headset box                   |                        |
|-------------------------------|------------------------|
| Dimension (HxWxD) (mm)        | 96 x 96 x 80           |
| Weight                        | 0.235 kg               |
| Connection telephone          | 50 cm RJ11 patch cable |
| Connection headset            | 2 x 3.5 mm mini-jack   |
| IP                            | IP-21                  |
| Headset                       |                        |
| Cable length                  | 2 m                    |
| Weight                        | 0.6 kg                 |
| Connector                     | 2 x 3.5 mm mini-jack   |
| Headphones impedance          | 32 ohm                 |
| Headphones frequency response | 42-17 kHz              |
| Microphone impedance          | 2,2 kOhm               |
| Microphone frequency response | 90-15 kHz              |
| Microphone sensitivity        | -40 dBV/Pa             |
| Pick-up pattern               | Unidirectional         |
|                               |                        |