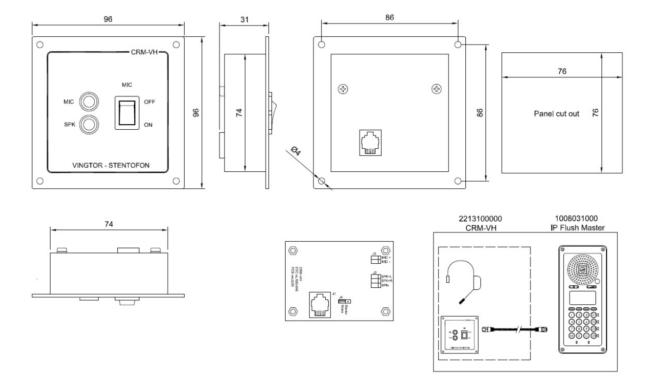

### Description

The CRM-VH is a compact, robust headset solution for the IP Flush Master (CRM-V: 1008431000, 1008031000) in a control room communication system. The extremely comfortable single-sided headset enables you to hold a conversation without losing track of what is going on around you, so it is an ideal solution for e.g. hospitals and Engine Control Rooms.

The system comes with an ON/OFF switch, so it is possible to combine it with the handset (1008097100) for the IP Flush Master, and use it in loudspeaker mode.

The solution contains a Headset Connection Box for IP Flush Master, headset, and 50 cm patch cable.

### **Technical Dimensions**

page 1/4

page 2/4

#### **GENERAL**

| Headset box                   |                        |
|-------------------------------|------------------------|
| Dimension (HxWxD) (mm)        | 96 x 96 x 80           |
| Weight                        | 0.235 kg               |
| Connection telephone          | 50 cm RJ11 patch cable |
| Connection headset            | 2 x 3.5 mm mini-jack   |
| IP                            | IP-21                  |
| Headset                       |                        |
| Cable length                  | 2 m                    |
| Weight                        | 0.6 kg                 |
| Connector                     | 2 x 3.5 mm mini-jack   |
| Headphones impedance          | 32 ohm                 |
| Headphones frequency response | 42-17 kHz              |
| Microphone impedance          | 2,2 kOhm               |
| Microphone frequency response | 90-15 kHz              |
| Microphone sensitivity        | -40 dBV/Pa             |
| Pick-up pattern               | Unidirectional         |
|                               |                        |