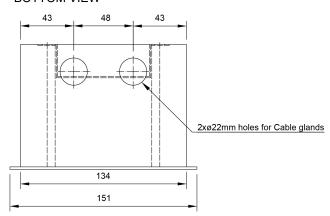

1008140180

# **TA-18**

Turbine Compact Flush-Mount Back Box

- Back Box for flush mounting of all Turbine Compact Stations
- Makes the front faceplate of the station flush with the wall surface
- ✓ No screw holes, the backbox is simply glued or cast in place

## Description

Flush mount backbox for Turbine Compact stations

### **Technical Dimensions**



#### **BOTTOM VIEW**



All dimensions in mm

page 2/4

# **Specifications**

| Dimensions (WxHxD): | 151 x 231 x 101 mm     |
|---------------------|------------------------|
| Weight:             | 1.5 kg                 |
| Material:           | Mild Steel Black Paint |

## **Used With**







TCIS-2 IP and SIP Intercom



TCIS-3 IP and SIP Intercom



IP and SIP Intercom

TCIS-4



IP and SIP Intercom

TCIS-5



TCIS-6

IP and SIP Intercom



Analog over IP Intercom



TCIA-2 TCAS-1



Analog Intercom



#### TCAS-2

Analog Intercom



### TCAS-3

Analog Intercom