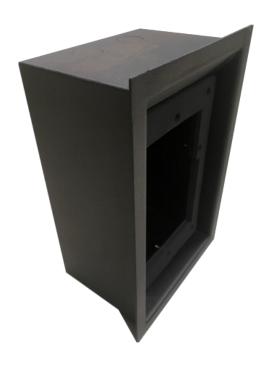

# **TA-18**

Turbine Compact Flush-Mount Back Box

- Back Box for flush mounting of all Turbine Compact Stations
- Makes the front faceplate of the station flush with the wall surface
- ✓ No screw holes, the backbox is simply glued or cast in place

## Description

Flush mount backbox for Turbine Compact stations