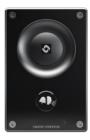

ne Compact Stations
- Makes the front faceplate of the station flush with the wall surface
- ✓ No screw holes, the backbox is simply glued or cast in place

## Description

Flush mount backbox for Turbine Compact stations

### **Technical Dimensions**



#### **BOTTOM VIEW**



All dimensions in mm

page 2/4

# **Specifications**

| Dimensions (WxHxD): | 151 x 231 x 101 mm     |
|---------------------|------------------------|
| Weight:             | 1.5 kg                 |
| Material:           | Mild Steel Black Paint |

## **Used With**







TCIS-2 IP and SIP Intercom



TCIS-3 IP and SIP Intercom



IP and SIP Intercom

TCIS-4



IP and SIP Intercom

TCIS-5



TCIS-6

IP and SIP Intercom



Analog over IP Intercom



TCIA-2 TCAS-1



Analog Intercom



#### TCAS-2

Analog Intercom



### TCAS-3

Analog Intercom