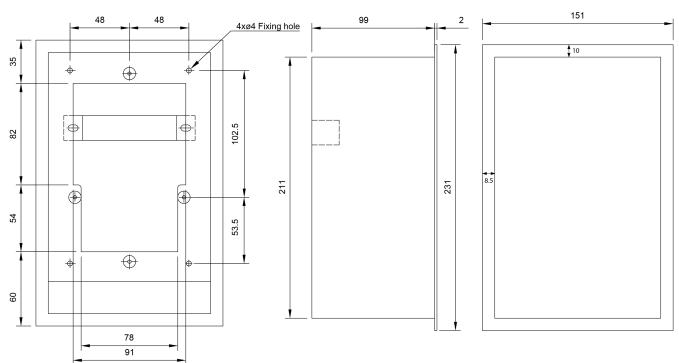

### **Technical Dimensions**

# **Specifications**

| Dimensions (WxHxD): | 151 x 231 x 101 mm     |
|---------------------|------------------------|
| Weight:             | 1.5 kg                 |
| Material:           | Mild Steel Black Paint |