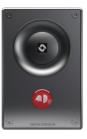

for flush mounting of all Turbine Compact Stations
- Makes the front faceplate of the station flush with the wall surface
- ✓ No screw holes, the backbox is simply glued or cast in place

## Description

Flush mount backbox for Turbine Compact stations

### **Technical Dimensions**



#### **BOTTOM VIEW**



All dimensions in mm

page 2/4

# **Specifications**

| Dimensions (WxHxD): | 151 x 231 x 101 mm     |
|---------------------|------------------------|
| Weight:             | 1.5 kg                 |
| Material:           | Mild Steel Black Paint |

## **Used With**







TCIS-2 IP and SIP Intercom



TCIS-3 IP and SIP Intercom



IP and SIP Intercom

TCIS-4



IP and SIP Intercom

TCIS-5



TCIS-6

IP and SIP Intercom



Analog over IP Intercom



TCIA-2 TCAS-1



Analog Intercom



#### TCAS-2

Analog Intercom



### TCAS-3

Analog Intercom