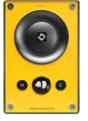

ack Box

- Back Box for flush mounting of all Turbine Compact Stations
- Makes the front faceplate of the station flush with the wall surface
- ✓ No screw holes, the backbox is simply glued or cast in place

## Description

Flush mount backbox for Turbine Compact stations

### **Technical Dimensions**



#### **BOTTOM VIEW**



All dimensions in mm

page 2/4

# **Specifications**

| Dimensions (WxHxD): | 151 x 231 x 101 mm     |
|---------------------|------------------------|
| Weight:             | 1.5 kg                 |
| Material:           | Mild Steel Black Paint |

## **Used With**







TCIS-2 IP and SIP Intercom



TCIS-3 IP and SIP Intercom



IP and SIP Intercom

TCIS-4



IP and SIP Intercom

TCIS-5



TCIS-6

IP and SIP Intercom



Analog over IP Intercom



TCIA-2 TCAS-1



Analog Intercom



#### TCAS-2

Analog Intercom



### TCAS-3

Analog Intercom