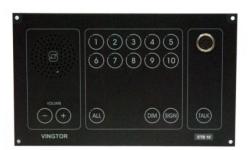

# **ETB-10**

Central, Panel Mounted This product has been replaced by Phontech CIS Talk-Back System

This product will be replaced by the equivalent Phontech solution, but Zenitel will honor prior commitments given to the market. Therefore, we will continue to provide expansion and spare-part service for this product.

## Description

- Master station with 10 lines selection
- All Call facility
- ✓ Monitor-speaker / microphone
- Connector for gooseneck or handheld microphone
- O Dimable memory light
- Line buttons with memory light
- Buzzer indication of incoming calls
- Step volume control
- Call signal
- Output for extra signal device all lines
- 24V DC power supply