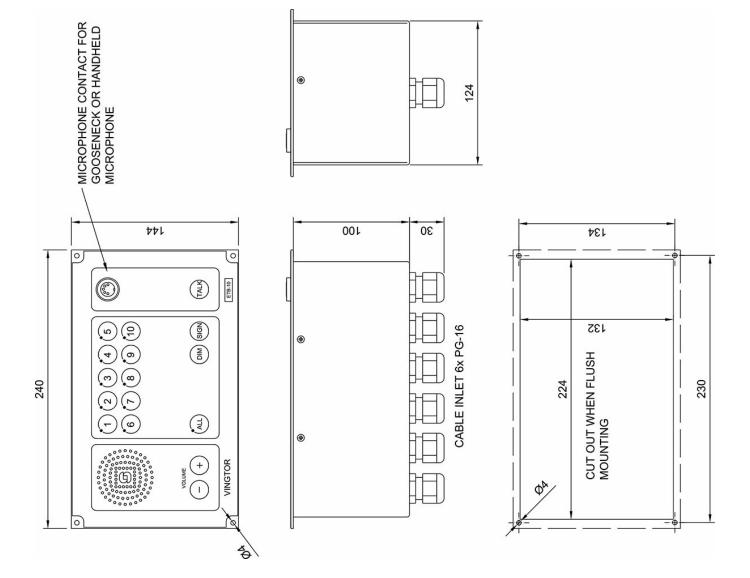

## **Technical Dimensions**

#### **GENERAL**

| Material / finish        | Aluminium / black                               |
|--------------------------|-------------------------------------------------|
| Mounting                 | Flush with 4 x 4 mm screws                      |
| Terminals                | Plugable screw terminals for cable max. 2.5 mm2 |
| Cable gland              | 6 x PG-16                                       |
| IP rating                | IP-22                                           |
| Dimension (mm)           | 240W x 144H x 130D (with glands)                |
| Cut out dimension        | 224 x 132 mm                                    |
| Weight                   | Approx. 1.6 kg                                  |
| Microphone input         | Contact for handheld and gooseneck -microphone  |
| Switches                 | Push button type with LED indication            |
| Power supply             | 24 - 32 VDC                                     |
| Max. current consumption | 2A                                              |
| Output power             | 30W RMS                                         |
| Frequency range          | 200 Hz - 8 KHz (-3 dB)                          |
| Temperature operating    | -15 to +55 °C                                   |
|                          |                                                 |