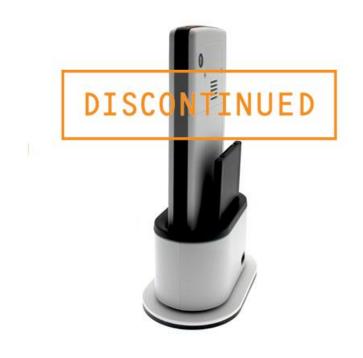

# **SMART1-DC**

The smart dual charger for SMART1 handset.

Dual charger for one SMART1 phone and one battery

# Description

The dual charger is designed to be able to charge both the SMART1 handset and a spare battery simultaneously or separately. A small LED indicates the charging status of the battery when charged separately.

Dual charger comes with a 230 volt adaptor with EU plug. UK plug needs to be ordered separately.