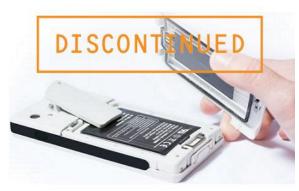

### Spare battery for SMART1 DECT Phone

Never be out of power. Charge your battery separately or together with your SMART1 Phone.

## Description

Our customers use the DECT smartphone all day, they need effective battery management. Charge your battery separately or together with your SMART1 Phone and never be out of power.

The SMART1 handset is designed for fast and efficient change of battery.