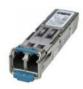

#### GLC-LH-SMD

Cisco 1000BASE-LX/LH SFP for Both Multimode and Single-Mode Fibers