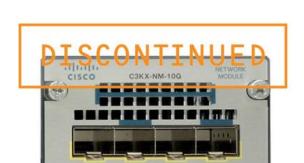

# C3850-NM-2-10G

Cisco Catalyst 3850 4x 1Gbit or 2x 10GE Network Module

# Description

Two 10GbE SFP+ ports network module with four physical ports with two SFP+ and two regular SFP ports for use with 3850 series switches