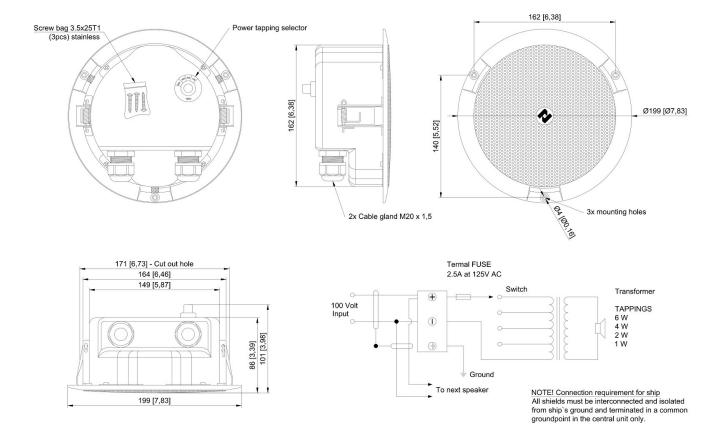

## **Technical Dimensions**

page 1/3

## **Specifications**

| Dimensions (Diameter x depth)    | 199x101mm                                                                                                                                               |
|----------------------------------|---------------------------------------------------------------------------------------------------------------------------------------------------------|
| Weight                           | 1,45kg                                                                                                                                                  |
| Mounting                         | Flush mounted – ceiling or wall. Clamps and 3 screws (4 mm holes)                                                                                       |
| Operating temperature range      | -20 - 90 °C                                                                                                                                             |
| Rated/ max power                 | 6W                                                                                                                                                      |
| Power tappings                   | 6 – 4 – 2 – 1 W                                                                                                                                         |
| SPL 1W / 1m                      | 92 dB                                                                                                                                                   |
| Frequency range                  | 150 – 20000 Hz                                                                                                                                          |
| Color                            | RAL 9010                                                                                                                                                |
| Glands                           | 2xM20 (8.5-14mm)                                                                                                                                        |
| IP rating (from front side only) | IP 55 (from front side only after installation in a flat horizontal roof in accordance with mounting instructions and using all three fastening screws) |

- Made for marine environment
- Good audio quality
- Steel back box to reduce spread of fire
- Selector on the back to adjust power tapping to accommodate separate room sizes
- Cable glands increase stability of wire connectivity
- Supports loop wiring with 2 x M20 cable glands
- Includes thermal fuse and ceramic terminals
- Aluminum grille and fully painted chassis provides good corrosion properties