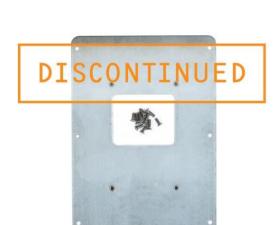

# **Turbine Adapter Plate**

Replacement part: 1600 Turbine Plate w/TA-18 USA Box

## Description

Replacement part: 1600 Turbine Plate w/TA-18 USA Box

The Turbine Adapter Plate is a faceplate that provides a backing for all Turbine Compact stations that will allow for installation into mounting boxes, wall units and stanchions listed under the 'Used With' tab.

#### **GENERAL**

| Faceplate  | 1/8" stainless steel             |
|------------|----------------------------------|
| Dimensions | 11 3/4" H x 8 1/2" W x 3" D      |
| Mounting   | All ETP-MTE ECO-TOWER Stanchions |