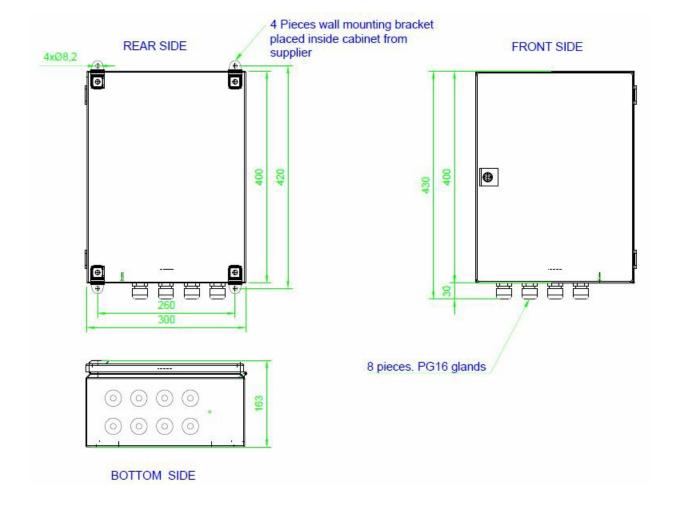

### **Technical Dimensions**

page 1/3

page 2/3

#### **GENERAL**

| Dimensions (WxHxD)             | 300 x 430 x 163mm     |
|--------------------------------|-----------------------|
| Color                          | Light grey RAL 7035   |
| Weight                         | ~ 8 Kg                |
| Voltage input main / emergency | 110 - 230 VAC / 24VDC |
| Maximum power output (total)   | 240 W                 |
| Protection                     | IP-66                 |
| Environmental<br>Condition     | Exposed               |
|                                |                       |