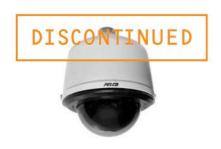

## SD436-PSGE1-X

Outdoor Camera Dome, SST, day-night, PTZ, 36x optical zoom

- All Stainless Steel Construction
- Built-in Back Box Memory
- Intregrated Passive UTP Circuit
- 7 Alarm Inputs; 2 Programmable Auxiliary Outputs
- ❷ Built-in Surge and Limited Lightning Protection
- Environmental Pendant Mount
- Outdoor Applications
- 36x Optical Zoom, Enviornmental Pendant Mount, Grey Stainless Steel Housing, Clear Lower Dome, NTSC

## Description

The SD436-PSGE1-X is designed for harsh environmental installations and meets NEMA Type 4X and IP66 standards. The components provide added protection against corrosive conditions.