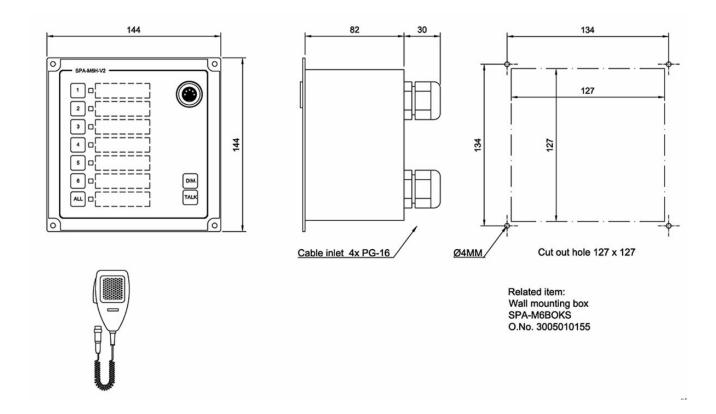

### **Technical Dimensions**

page 1/3

#### **GENERAL**

| Size (WxHxD)             | 144 x 144 x 82                                   |
|--------------------------|--------------------------------------------------|
| Weight w/microphone      | 0. 5 kg                                          |
| Material                 | Black anodized aluminium                         |
| Mounting                 | Flush, wall with use of back box                 |
| Output signal            | 0.775mV 0dB                                      |
| Sensivity microphone     | -55dB +- 3dB at 1kHz<br>rel. 1V/Pa               |
| Connections              | Plugable screw<br>terminals for 2.5 mm2<br>cable |
| Cable glands             | 4 x PG-16                                        |
| Cable size               | 6 x 2 x 0.75 mm2                                 |
| Local mute relay, output | 24V DC @ maximum<br>50mA                         |
| IP-rating                | IP-44                                            |
|                          |                                                  |