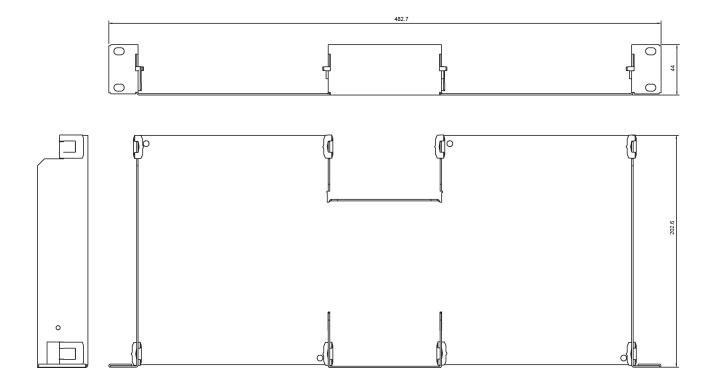

# **Technical Dimensions**

## GENERAL

| Size (WxHxD) | 483 x 44 x 203 mm |
|--------------|-------------------|
| Weight       | 0.5kg             |