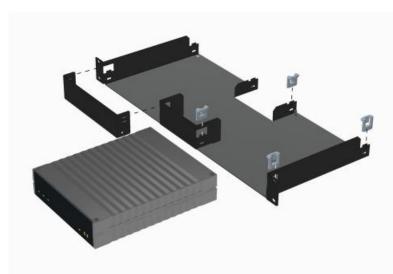

# Description

Using the IA-RS1 Rack Shelf, two ICX-500/510 units can be mounted side by side in a 19" 1HU rack space.