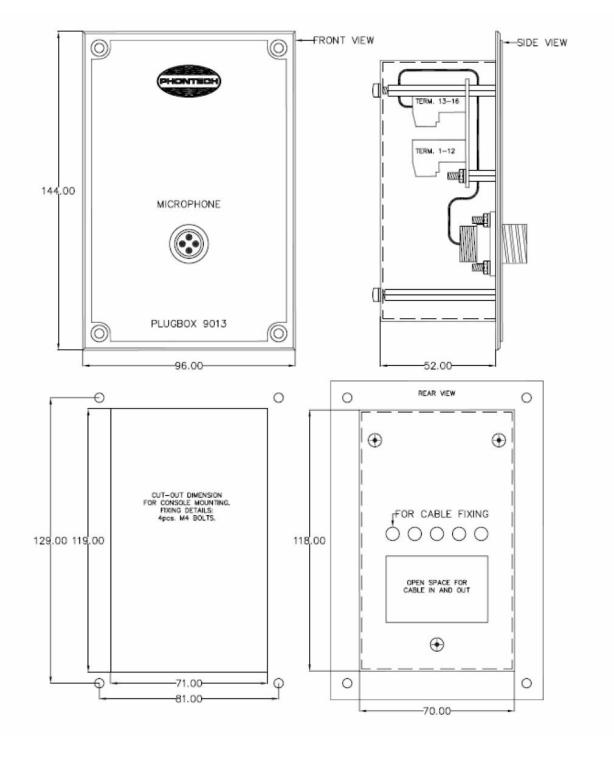

### **Technical Dimensions**

page 2/4

### **MECHANICAL**

| Dimensions (WxHxD) | 96x144x52 mm |
|--------------------|--------------|
| Weight             | 0.25 kg      |
| Color              | RAL 9005     |
| Material           | Aluminium    |
| Mounting           | Console      |
| Fixing             | 4 x M4 bolts |
| Access             | Front        |
| Cable Entry        | Bottom       |
|                    |              |