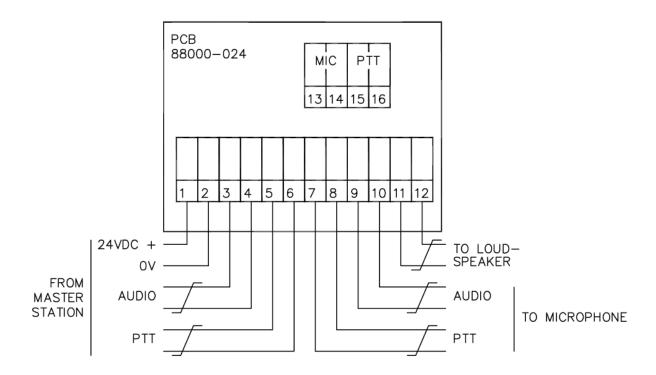

### **ELECTRICAL**

| Power Supply | 24VDC from Central<br>Unit |
|--------------|----------------------------|
| Termination  | Screw terminals            |