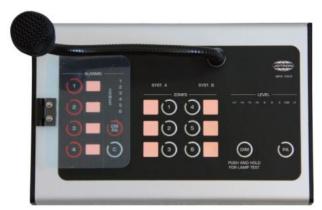

## Description

- Ompliant with IEC 60945 Standard for Marine Equipment
- ONV-GL/ABS/RMRS/CCS/RINA type approval
- Compliant with NORSOK standards

The P-1605 MPA Access & Control Panel has six zone selection switches, four alarm activation buttons, and emergency PA and normal PA activation buttons. In addition, there is a push button for dimmer function and audio level meter. The P-1605 is prepared for A and B systems.