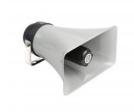

## Description

- Calling unit
- Wall mounting
- Waterproof
- Oall-button for calling Master unit
- Socket with dust-cap for connection of headset or microphone
- Built-in relay circuit for operation of external signalling devices
- Forming a loudspeaking Talk-Back substation together with a horn loudspeaker (VML-1520)

## **Technical Dimensions**



page 2/3

## **Specifications**

#### **GENERAL**

| Connections           | Screw terminals  |
|-----------------------|------------------|
| Colour                | Grey             |
| IP rating             | IP-66            |
| Dimensions            | 224W x 80H x 63D |
| Weight                | 0.5 kg           |
| Temperature operating | -25 to +55 °C    |

## Accessories



### P-MT7-A

Headset with boom mic, headband, and 10m cable



### VML-1520

Horn Loudspeaker 15W, 20 OHM Waterproof



### P-66

Handheld Microphone Waterproof

page 3/3