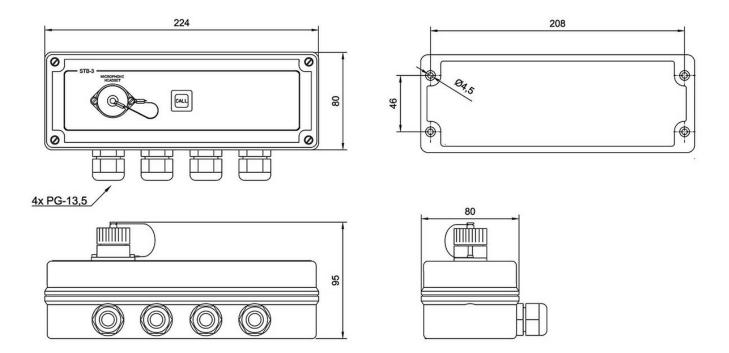

## **Technical Dimensions**

page 2/3

#### **GENERAL**

| Connections           | Screw terminals  |
|-----------------------|------------------|
| Colour                | Grey             |
| IP rating             | IP-66            |
| Dimensions            | 224W x 80H x 63D |
| Weight                | 0.5 kg           |
| Temperature operating | -25 to +55 °C    |