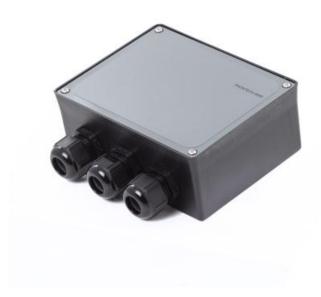

## Description

The P-9000 is a relay unit for activation of an external signal device and is wall mounted.

## **Specifications**

| MECHANICAL         |                |
|--------------------|----------------|
| Dimensions (WxHxD) | 130x124x52 mm  |
| Weight             | 0.3 kg         |
| Color              | RAL 9005/9006  |
| Material           | PC / ABS blend |
| Mounting           | Wall           |
| Fixing             | 4 x M3 bolts   |
| Access             | Front          |
| Cable Entry        | Bottom/Top     |
| Gland Type         | 3 x M20        |
|                    |                |