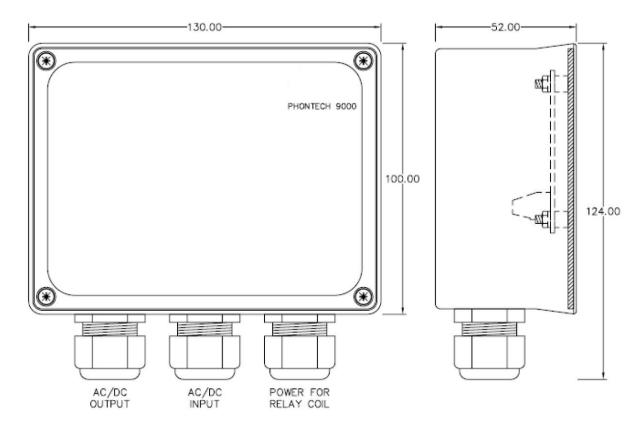

### **Technical Dimensions**

page 2/5

page 3/5

## **Specifications**

| MECHANICAL         |                |
|--------------------|----------------|
| Dimensions (WxHxD) | 130x124x52 mm  |
| Weight             | 0.3 kg         |
| Color              | RAL 9005/9006  |
| Material           | PC / ABS blend |
| Mounting           | Wall           |
| Fixing             | 4 x M3 bolts   |
| Access             | Front          |
| Cable Entry        | Bottom/Top     |
| Gland Type         | 3 x M20        |
|                    |                |