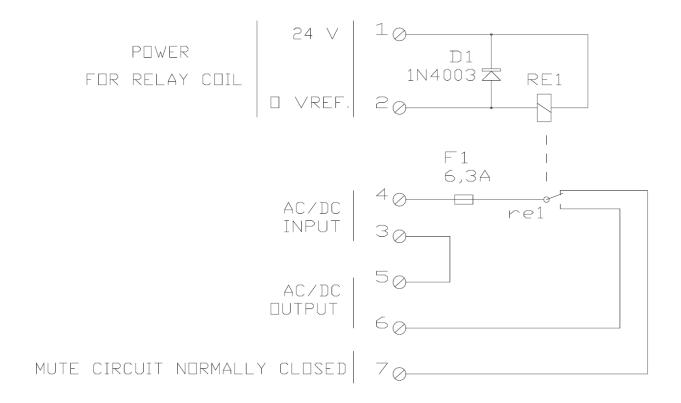

#### **ELECTRICAL**

| Relay Coil (load)        | 24VDC / 1200 Ω            |
|--------------------------|---------------------------|
| Switching Capacity       | 6.3A / 250VAC             |
| Termination              | Screw terminals ≤ 2.5 mm2 |
| Compass Safe<br>Distance | > 5 m                     |