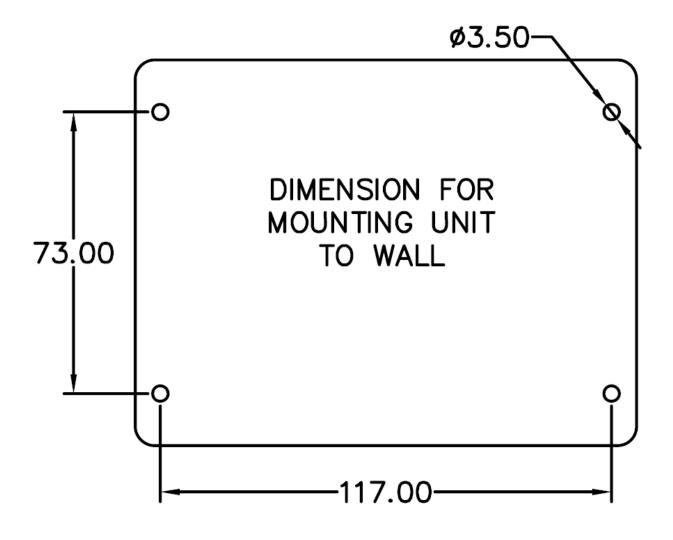

### **Technical Dimensions**

page 2/5

page 3/5

## **Specifications**

| MECHANICAL         |                |
|--------------------|----------------|
| Dimensions (WxHxD) | 130x124x52 mm  |
| Weight             | 0.3 kg         |
| Color              | RAL 9005/9006  |
| Material           | PC / ABS blend |
| Mounting           | Wall           |
| Fixing             | 4 x M3 bolts   |
| Access             | Front          |
| Cable Entry        | Bottom/Top     |
| Gland Type         | 3 x M20        |
|                    |                |