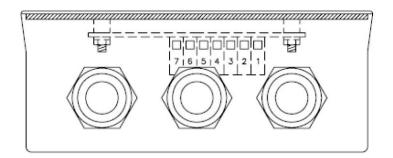

## **Specifications**

| MECHANICAL         |                |
|--------------------|----------------|
| Dimensions (WxHxD) | 130x124x52 mm  |
| Weight             | 0.3 kg         |
| Color              | RAL 9005/9006  |
| Material           | PC / ABS blend |
| Mounting           | Wall           |
| Fixing             | 4 x M3 bolts   |
| Access             | Front          |
| Cable Entry        | Bottom/Top     |
| Gland Type         | 3 x M20        |
|                    |                |

#### **ELECTRICAL**

| Relay Coil (load)        | 24VDC / 1200 Ω            |
|--------------------------|---------------------------|
| Switching Capacity       | 6.3A / 250VAC             |
| Termination              | Screw terminals ≤ 2.5 mm2 |
| Compass Safe<br>Distance | > 5 m                     |