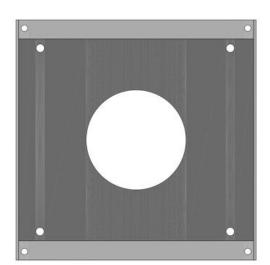

# Description

- Wall mounting box for SPA-M1/SPA-M6 PA-panels and volume controls VM-15RD/VM-50RD.
- For SPA public address and general alarm systems.
- Designed for indoor use

#### **GENERAL**

| Size (WxHxD) | 144 x 144 x 82           |
|--------------|--------------------------|
| Weight       | 0.3 kg                   |
| Material     | Black anodized aluminium |
| Mounting     | 4x4 mm screws            |