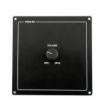

3005010155

# SPA-M6BOKS

Wall-mount box for SPA-M1/M6 and VM15/50-RD panels

# Description

- Wall mounting box for SPA-M1/SPA-M6 PA-panels and volume controls VM-15RD/VM-50RD.
- For SPA public address and general alarm systems.
- Designed for indoor use

## **Technical Dimensions**

page 1/3

## **Specifications**

#### **GENERAL**

| Size (WxHxD) | 144 x 144 x 82           |
|--------------|--------------------------|
| Weight       | 0.3 kg                   |
| Material     | Black anodized aluminium |
| Mounting     | 4x4 mm screws            |

## **Used With**









SPA-M1-V2

SPA-M1-D

SPA-M6-V2

SPA-M6-D









VM15-RD

Dual Volume Control 4 Wire Override 2x15W VM15-RDF

Dual Volume Control 4 Wire Failsafe Override 2x15W

VM50-RD

Dual Volume Control 4 Wire Override 2x50W VM50-RDF

Dual Volume Control 4 Wire Failsafe Override 2x50W



### SPA-PROG4-RDF

Entertainment program selector dual failsafe.

page 3/3