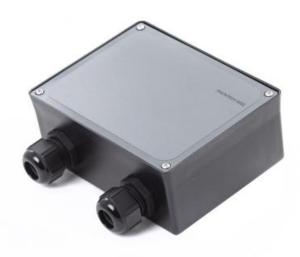

4000017571

P-9002

Junction Box for Loudspeaker

## Description

Omplies with IEC 60945 Standard for Marine Equipment

The P-9002 is a Junction Box for loudspeakers and other general purposes. It is suitable for daisy chain connection of loudspeakers with only one cable entry.

#### **MECHANICAL**

| Dimensions (WxHxD) | 130x124x52 mm  |
|--------------------|----------------|
| Weight             | 0.3 kg         |
| Color              | RAL 9005/9006  |
| Material           | PC / ABS blend |
| Mounting           | Wall           |
| Fixing             | 4 x M3 bolts   |
| Access             | Front          |
| Cable Entry        | Bottom/Top     |
| Gland Type         | 2 x M20        |
|                    |                |