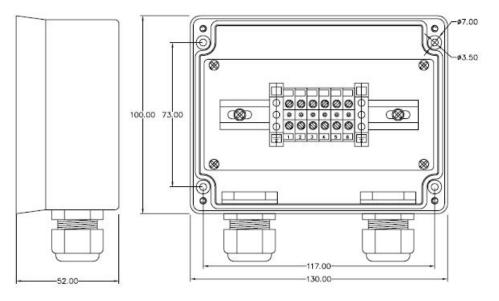

### **Technical Dimensions**

page 2/4

page 3/4

#### **MECHANICAL**

| Dimensions (WxHxD) | 130x124x52 mm  |
|--------------------|----------------|
| Weight             | 0.3 kg         |
| Color              | RAL 9005/9006  |
| Material           | PC / ABS blend |
| Mounting           | Wall           |
| Fixing             | 4 x M3 bolts   |
| Access             | Front          |
| Cable Entry        | Bottom/Top     |
| Gland Type         | 2 x M20        |
|                    |                |

#### **ELECTRICAL**

| Termination              | 2x6 screw terminals <4<br>mm2 |  |
|--------------------------|-------------------------------|--|
| Compass Safe<br>Distance | > 5 m                         |  |