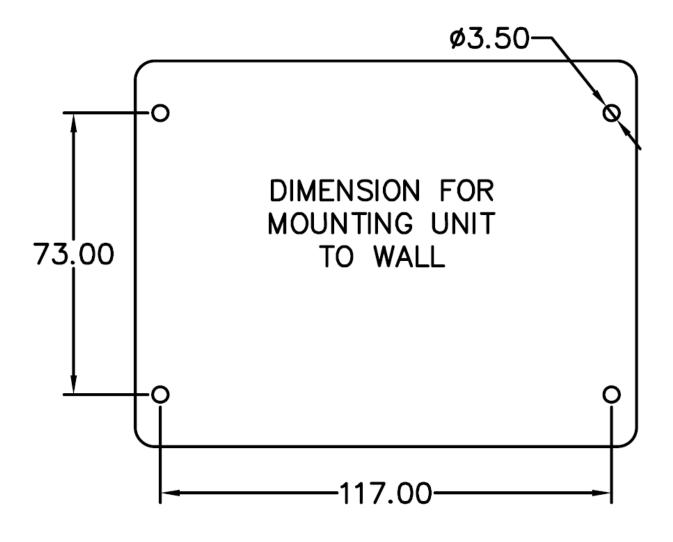

### **Technical Dimensions**

page 2/4

page 3/4

#### **MECHANICAL**

| Dimensions (WxHxD) | 130x124x52 mm  |
|--------------------|----------------|
| Weight             | 0.3 kg         |
| Color              | RAL 9005/9006  |
| Material           | PC / ABS blend |
| Mounting           | Wall           |
| Fixing             | 4 x M3 bolts   |
| Access             | Front          |
| Cable Entry        | Bottom/Top     |
| Gland Type         | 2 x M20        |
|                    |                |