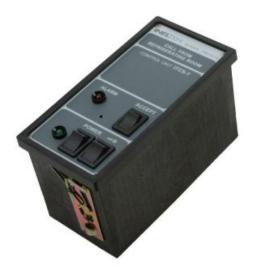

4000018411 ITCS-1A-24VDC

Single Call Control Unit, 24 VDC

## Description

- ✓ Call is indicated by buzzer and red "ALARM" LE diode
- POWER" switch to turn on/off supply of whole system
- Power ON is indicated by green LE diode
- ✓ "DIMMER" switch to reduce intensity of green LE diode
- "ACCEPT" push button for audio alarm acceptance visual signalization remains until call is reset on ITCS-RS or ITCS-C4
- Relays for external and power failure alarm
- Flush mounting (bulkhead on request)

Control unit for indication and acceptance of calls used in calling system type ITCS-A.