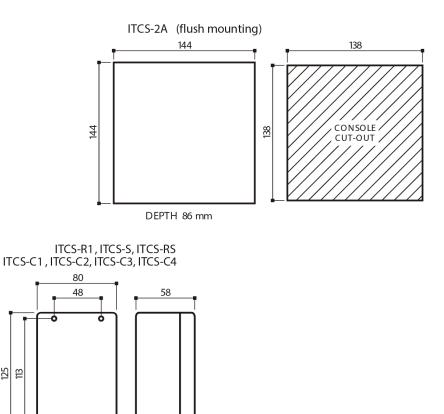

### **Technical Dimensions**

All dimensions in mm

#### info@zenitel.com

125 113

Ø5 fixing

holes

Zenitel and its subsidiaries assume no responsibility for any errors that may appear in this publication, or for damages arising from the information therein. Zenitel products are developed and marketed by Zenitel. The company's Quality Assurance System is certified to meet the requirements in NS-EN ISO 9001. Zenitel reserves the right to modify designs and alter specifications without notice.

0

PG13.5

ZENITEL PROPRIETARY. This document and its supplementing elements, contain Zenitel or third party information which is proprietary and confidential. Any disclosure, copying, distribution or use is prohibited, if not otherwise explicitly agreed in writing with Zenitel. Any authorized reproduction, in part or in whole, must include this legend; Zenitel – All rights reserved.