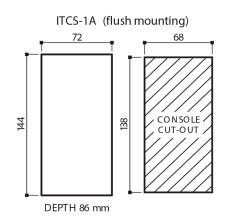

### **Technical Dimensions**

All dimensions in mm

### MECHANICAL

| Dimensions (WxHxD) | 72x144x86 mm |
|--------------------|--------------|
| Weight             | 0.35 kg      |