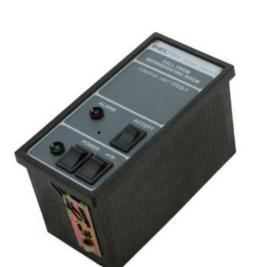

## ITCS-1A-230VAC

Single Call Control Unit, 230 VAC

### Description

- Call is indicated by buzzer and red "ALARM" LE diode
- "POWER" switch to turn on/off supply of whole system
- Power ON is indicated by green LE diode
- "DIMMER" switch to reduce intensity of green LE diode
- "ACCEPT" push button for audio alarm acceptance visual signalization remains until call is reset on ITCS-RS or ITCS-C4
- Relays for external and power failure alarm
- Flush mounting (bulkhead on request)

Control unit for indication and acceptance of calls used in calling system type ITCS-A.

page 1/3