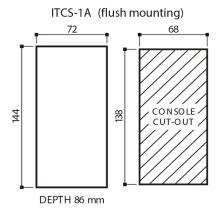

#### Technical Dimensions

All dimensions in mm

page 2/3

#### **MECHANICAL**

| Dimensions (WxHxD) | 72x144x86 mm |
|--------------------|--------------|
| Weight             | 0.94 kg      |

page 3/3