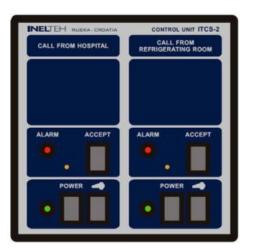

# 4000018412 ITCS-2A-24VDC

Double Call Control Unit, 24 VDC

## Description

- Call is indicated by buzzer and red "ALARM" LE diode
- POWER" switch to turn on/off supply of whole system
- Power ON is indicated by green LE diode
- ✓ "DIMMER" switch to reduce intensity of green LE diode
- "ACCEPT" push button for audio alarm acceptance visual signalization remains until call is reset on ITCS-RS or ITCS-C4
- Relays for external and power failure alarm
- Flush mounting (bulkhead on request)

Control unit for indication and acceptance of calls used in calling system type ITCS-A.