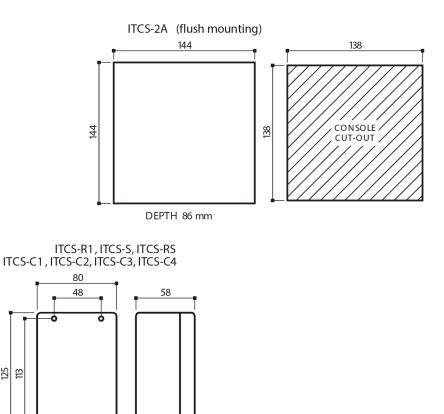

### **Technical Dimensions**

All dimensions in mm

### MECHANICAL

| Dimensions (WxHxD) | 144x144x86 mm |
|--------------------|---------------|
| Weight             | 0.64 kg       |