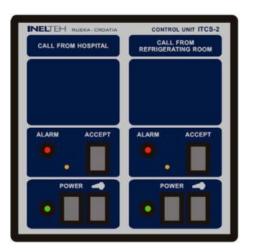

## Description

- Call is indicated by buzzer and red "ALARM" LE diode
- POWER" switch to turn on/off supply of whole system
- Power ON is indicated by green LE diode
- ✓ "DIMMER" switch to reduce intensity of green LE diode
- "ACCEPT" push button for audio alarm acceptance visual signalization remains until call is reset on ITCS-RS or ITCS-C4
- Relays for external and power failure alarm
- Flush mounting (bulkhead on request)

Control unit for indication and acceptance of calls used in calling system type ITCS-A.