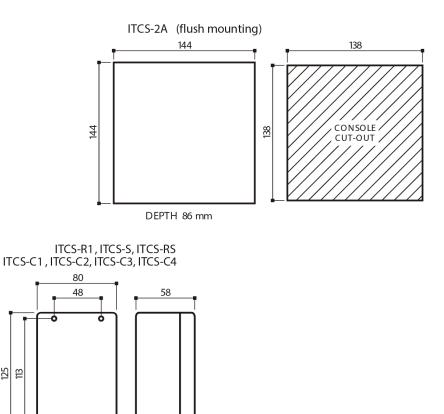

### **Technical Dimensions**

All dimensions in mm

### MECHANICAL

| Dimensions (WxHxD) | 144x144x86 mm |
|--------------------|---------------|
| Weight             | 0.86 kg       |