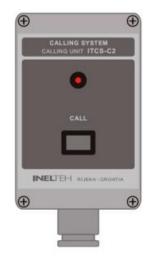

# ITCS-C2

Push-Button Call Unit for Inelteh Call System

- ✓ Call unit for Inelteh Call System
- Push-button activation
- Designed for hospital and cold room applications
- Bulkhead mounting

# Description

The ITCS-C1 is a push-button call unit designed for initiating calls in the Inelteh Call System, primarily for shipboard hospitals, cold rooms, and emergency areas.

- Push-button activation for easy call initiation
- Bulkhead mounting for secure installation
- Reliable emergency communication