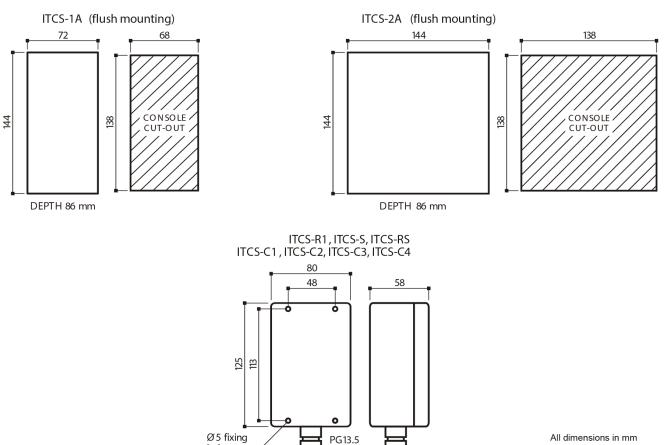

# **Technical Dimensions**

All dimensions in mm

# MECHANICAL

| Dimensions (WxHxD) | 80x125x58 mm |
|--------------------|--------------|
| Weight             | 0.2 kg       |