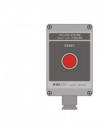

## ITCS-R1

Repeater Unit

## Description

- Old is indicated by buzzer and red "ALARM" LE diode
- Power ON is indicated by green LE diode
- "ACCEPT" push button for audio alarm acceptance visual signalization remains until call is reset on ITCS-RS or ITCS-C4
- Bulkhead mounting (flush on request)

Repeater unit for indication and acceptance of calls used in ITCS-A calling system.