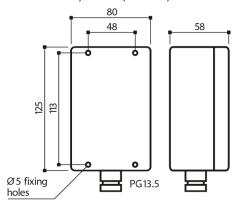

### **Technical Dimensions**

page 1/3

ITCS-R1, ITCS-S, ITCS-RS ITCS-C1, ITCS-C2, ITCS-C3, ITCS-C4

All dimensions in mm

page 2/3

#### **MECHANICAL**

| Dimensions (WxHxD) | 80x155x58 mm |
|--------------------|--------------|
| Weight             | 0.26 kg      |