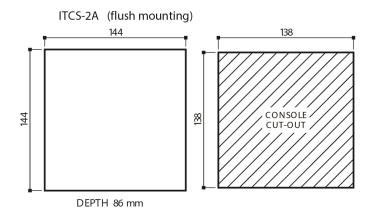

### **Technical Dimensions**

page 1/3

ITCS-R1, ITCS-S, ITCS-RS ITCS-C1, ITCS-C2, ITCS-C3, ITCS-C4

All dimensions in mm

page 2/3

#### **MECHANICAL**

| Dimensions (WxHxD) | 80x155x58 mm |
|--------------------|--------------|
| Weight             | 0.26 kg      |