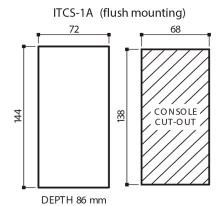

### **Technical Dimensions**

page 1/3

ITCS-R1, ITCS-S, ITCS-RS ITCS-C1, ITCS-C2, ITCS-C3, ITCS-C4

All dimensions in mm

page 2/3

#### **MECHANICAL**

| Dimensions (WxHxD) | 80x155x58 mm |
|--------------------|--------------|
| Weight             | 0.26 kg      |