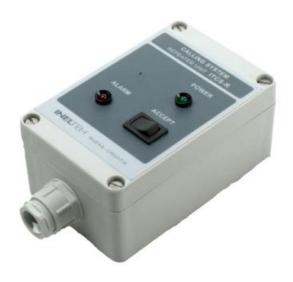

## ITCS-R1

Repeater Unit

## Description

- Old is indicated by buzzer and red "ALARM" LE diode
- Power ON is indicated by green LE diode
- "ACCEPT" push button for audio alarm acceptance visual signalization remains until call is reset on ITCS-RS or ITCS-C4
- Bulkhead mounting (flush on request)

Repeater unit for indication and acceptance of calls used in ITCS-A calling system.