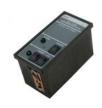

# Description

The ITCS-S is a signaling unit designed for use within the Inelteh Call System, primarily for hospital and cold room applications onboard ships. It provides a visual and audible alert when a call is triggered, ensuring timely response.

#### **MECHANICAL**

| Dimensions (WxHxD) | 80x125x58 mm |
|--------------------|--------------|
| Weight             | 0.24 kg      |