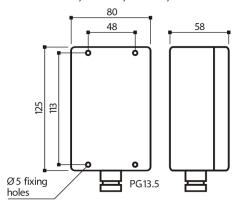

# **Technical Dimensions**

page 1/3

ITCS-R1, ITCS-S, ITCS-RS ITCS-C1, ITCS-C2, ITCS-C3, ITCS-C4

All dimensions in mm

page 2/3

#### **MECHANICAL**

| Dimensions (WxHxD) | 80x125x58 mm |
|--------------------|--------------|
| Weight             | 0.24 kg      |