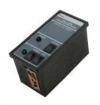

# Description

The ITCS-S is a signaling unit designed for use within the Inelteh Call System, primarily for hospital and cold room applications onboard ships. It provides a visual and audible alert when a call is triggered, ensuring timely response.

#### **MECHANICAL**

| Dimensions (WxHxD) | 80x125x58 mm |
|--------------------|--------------|
| Weight             | 0.24 kg      |