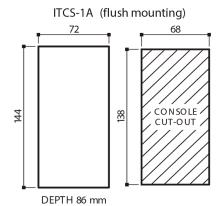

## ITCS-1A-24VDC

Single Call Control Unit for Inelteh Call System (24VDC)

## ITCS-1A-230VAC

Single Call Control Unit, 230 VAC