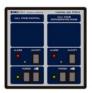

## ITCS-1A-24VDC

Single Call Control Unit for Inelteh Call System (24VDC)

## ITCS-1A-230VAC

Single Call Control Unit, 230 VAC