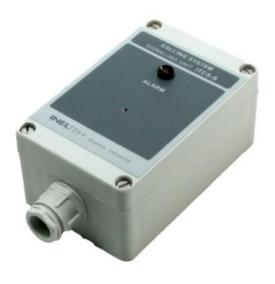

# Description

The ITCS-S is a signaling unit designed for use within the Inelteh Call System, primarily for hospital and cold room applications onboard ships. It provides a visual and audible alert when a call is triggered, ensuring timely response.

#### **MECHANICAL**

| Dimensions (WxHxD) | 80x125x58 mm |
|--------------------|--------------|
| Weight             | 0.24 kg      |