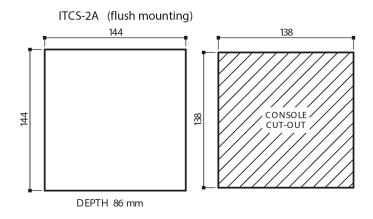

### ITCS-2A-24VDC

Dual Call Control Unit for Inelteh Call System (24VDC)

### ITCS-2A-230VAC

Dual Call Control Unit for Inelteh Call System (230VAC)