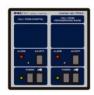

### ITCS-2A-24VDC

Dual Call Control Unit for Inelteh Call System (24VDC)

### ITCS-2A-230VAC

Dual Call Control Unit for Inelteh Call System (230VAC)