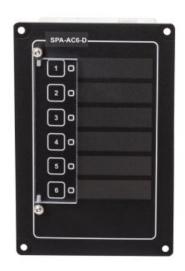

## Description

- Alarmpanel for dual system
- Activating abandon, general or manual alarms
- Alarm reset button
- Replaceable text label for each button
- Separate Emergency button (EMS) for PA-message
- Hinged transparent protecting cover for all buttons
- To be used together with SPA-M6D
- Flush mounting, back box for wall mounting is available

The alarm panel can start three alarms and emergency message in a SPA-V2 public address and general alarm dual system.

page 1/4