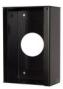

| Plugable screw<br>terminals for 2.5 mm2<br>cable |
| Cable glands               | 2 x PG-16                                        |
| Cable size                 | 6 x 2 x 0.75mm2                                  |
| IP-rating                  | IP-44                                            |
| Operating temperature      | -15°C to +55°C                                   |
| Environmental<br>Condition | Protected                                        |
|                            |                                                  |

## **PRODUCT VARIANTS**

| 2340110024 | SPA-AC6-D/US DUAL<br>ALARM PANEL W/ |
|------------|-------------------------------------|
|            | COV. & ILL. ACC                     |
|            | USCG REGULATION.                    |

## Accessories



## **ACBOKS**

Wall-Mount Back Box for SPA-AC6, SPA-AC6-D Panels

page 4/4