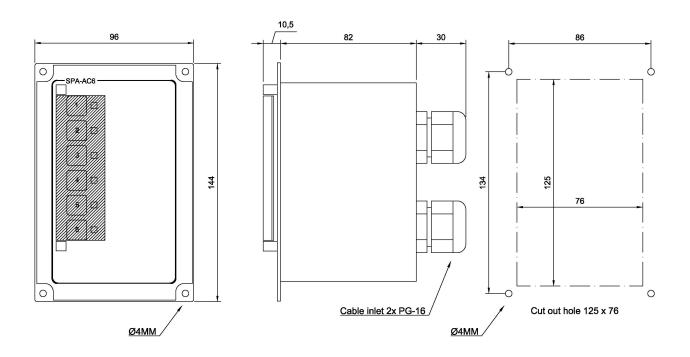

# **Technical Dimensions**

page 2/4

#### **GENERAL**

| Size (WxHxD)               | 96 x 144 x 82                                    |
|----------------------------|--------------------------------------------------|
| Weight                     | 0.4 kg                                           |
| Material                   | Black anodized aluminium                         |
| Mounting                   | Flush, wall with use of back box                 |
| Connections                | Plugable screw<br>terminals for 2.5 mm2<br>cable |
| Cable glands               | 2 x PG-16                                        |
| Cable size                 | 6 x 2 x 0.75mm2                                  |
| IP-rating                  | IP-44                                            |
| Operating temperature      | -15°C to +55°C                                   |
| Environmental<br>Condition | Protected                                        |
|                            |                                                  |